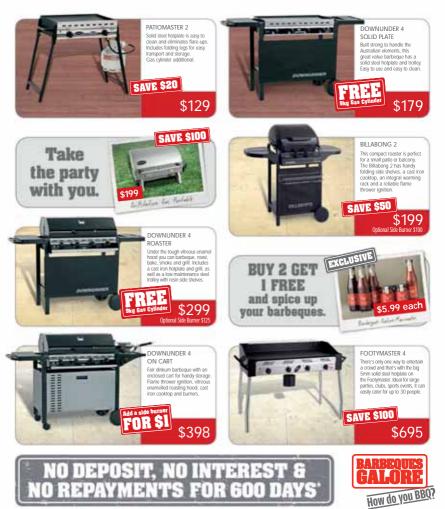

#### TURBO CLASSIC 4 ON CART WITH SIDE BURNER

The Turbo Classic series provides an uncomplicated, user-friendly approach to barbequing. This Turbo Classic will never miss a beat and will always meet your needs. It's durable, powerful and features classic, solid design qualities.

# **SAVE \$200**

#### ALFRESCO 5 ISLAND

This versatile barbeque features a stainless steel roasting hood, super-tough vitreous enamelled firebox, vitreous enamelled cast iron cooktop and infra-red rear burner.

\$1399

Modular Prices: BBQ \$1599, Sink \$899, Range \$899, Corner \$599. (Saving based on individual modules being purchased separately)

#### TURBO SELECT 6 ON CART WITH SIDE AND REAR BURNERS

The cooking surface, double skin roasting hood, control panel and doors are all stainless steel. The infra-red rottsserie burner and powerful 240V motor let you achieve sumptuous meals. Includes a 10 year firebox warranty.

**SAVE \$1000** \$2498

GRAND TURBO 6 ON CART WITH REAR AND DUAL SIDE BURNERS

Bristling with innovative cooking features including an infra-red rear burner. 240V stainless steel rotisserie, integral smoking drawer with dedicated burner control, all with a 10 year firebox warranty.

FREE local delivery and assembl

\$5990

Terms & Conditions: "Finance Terms & Conditions: Conditions of No Deposit. No Interest. No Repayments for 600 Davs (20 Months): Available to approved applicants or existing GD MasterCard and GE CreditLine customers and existing Buyer's Edge customers on transactions on your card over \$500 until 24/3/08. Offer available on advertised or ticketed price. This notice is given under each of the GD MasterCard, Buyer's Edge and GE CreditLine Conditions of Use (as applicable) which specify all other conditions for this offer. Interest and payments payable after the interest free and payment deferred period. Establishment fee applies. Account service fee (currently \$2.95 per month) and other fees and charges are payable. GO MasterCard and Buyer's Edge are credit facilities provided by GE Capital Finance Australia (ABN 42 008 583 588) trading as GE Money. GE CreditLine is a credit facility provided by GE Finance Australasia Pty Ltd (AEN 88 000 015 485) trading as GE Money