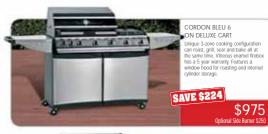

#### ALFRESCO 5 ISLAND

This versatile barbeque features a stainless steel roasting hood, super-tough vitreous enamelled firebox, vitreous enamelled cast iron cooktop and infra-red rear burner.

\$1399

Modular Prices: BBQ \$1599, Sink \$899, Range \$899, Corner \$599. (Saving based on individual modules being purchased separately)