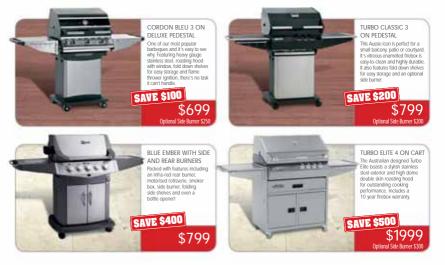

#### TURBO CLASSIC 4 ON CART WITH SIDE BURNER

The Turbo Classic series provides an uncomplicated, user-friendly approach to barbequing. This Turbo Classic will never miss a beat and will always meet your needs. It's durable, powerful and features classic, solid design qualities.

#### TURBO SELECT 6 ON CART WITH SIDE AND REAR BURNERS

The cooking surface, double skin roasting hood, control panel and doors are all stainless steel. The infra-red rottsserie burner and powerful 240V motor let you achieve sumptuous meals. Includes a 10 year firebox warranty.