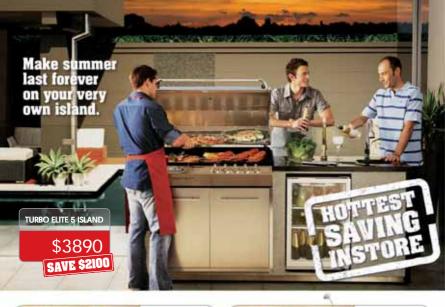

#### ALFRESCO 5 ISLAND

This versatile barbeque features a stainless steel roasting hood, super-tough vitreous enamelled firebox, vitreous enamelled cast iron cooktop and infra-red rear burner.

\$1399

Modular Prices: BBQ \$1599, Sink \$899, Range \$899, Corner \$599. (Saving based on individual modules being purchased separately)