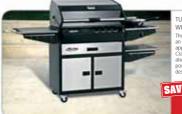

GRAND TURBO 6 ON CART WITH REAR AND DUAL SIDE BURNERS

Bristling with innovative cooking features including an infra-red rear burner. 240V stainless steel rotisserie, integral smoking drawer with dedicated burner control, all with a 10 year firebox warranty.