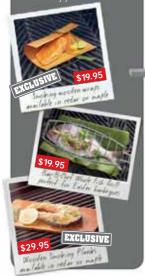

#### TEXAS SMOKER

**SAVE \$100** 

No, it's not a steam engine. This incredible looking machine has a unique offset firebox that feeds hot smoke into the main grill area for classic feature should cooking. Both the firebox and the main chamber can also be used directly for traditional style barbeques. Free instructional DVD.

### Smokin' hot.

One of the oldest forms of cooking, as well as one of the most delicious, smoking gives your food a more intense flavour and makes it more tender. Choose from our range of aromatic wood chips, grab yourself a smoker box and start smokin'.