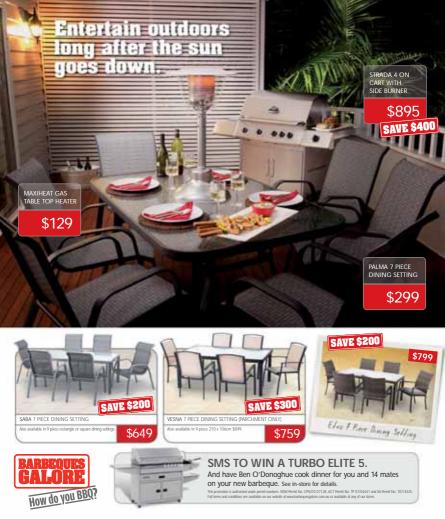

#### TURBO CLASSIC 4 ON CART WITH SIDE BURNER

The Turbo Classic series provides an uncomplicated, user-friendly approach to barbequing. This Turbo Classic will never miss a beat and will always meet your needs. It's durable, powerful and features classic, solid design qualities.

#### ALFRESCO 5 ISLAND

This versatile barbeque features a stainless steel roasting hood, super-tough vitreous enamelled firebox, vitreous enamelled cast iron cooktop and infra-red rear burner.

\$1399

Modular Prices: BBQ \$1599, Sink \$899, Range \$899, Corner \$599. (Saving based on individual modules being purchased separately)