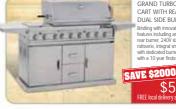

GRAND TURBO 6 ON CART WITH REAR AND DUAL SIDE BURNERS

Bristling with innovative cooking features including an infra-red rear burner. 240V stainless steel rotisserie, integral smoking drawer with dedicated burner control, all with a 10 year firebox warranty.

**SAVE \$1000** \$2498