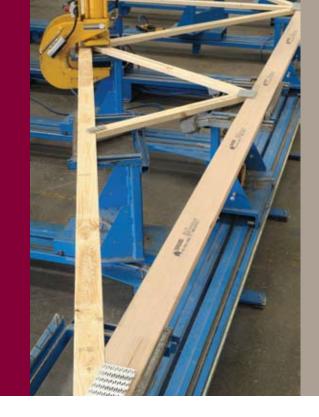

SupaChord™ laminated hardwood is another high performance product from ITC Timber – for consistency and economy in roof truss manufacture.

## TYPICAL APPLICATIONS

- Bottom chords in girder trusses
- Long span roof truss components
- High load carrying roof trusses
- Visually exposed feature trusses