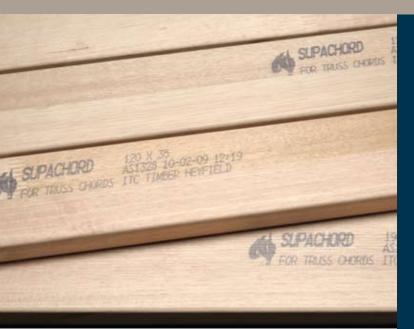

### **BRANDING**

 SupaChord<sup>™</sup> brand located every 900 mm along each length with section size, date and time of manufacture, and certification of standards compliance.