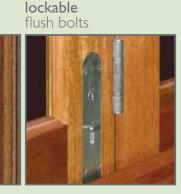

- Doors are site glazed with clear glass to conform to AS 1288 (2006).
- Hardware supplied is high quality stainless steel and is available in three finishes: polished stainless, satin stainless and titanium gold.
- Lockable bottom flush bolts to ensure extra security.
- Frame head incorporates a timber lintel to maximise straightness and efficiency of the tracking system.
- An installation brochure is supplied with the product to ensure correct operation of your Lifestyle Patio door system.