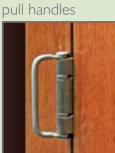

- Doors are site glazed with clear glass to conform to AS 1288 (2006).
- Hardware supplied is high quality stainless steel and is available in three finishes: polished stainless, satin stainless and titanium gold.
- Lockable bottom flush bolts to ensure extra security.
- Frame head incorporates a timber lintel to maximise straightness and efficiency of the tracking system.
- An installation brochure is supplied with the product to ensure correct operation of your Lifestyle Patio door system.