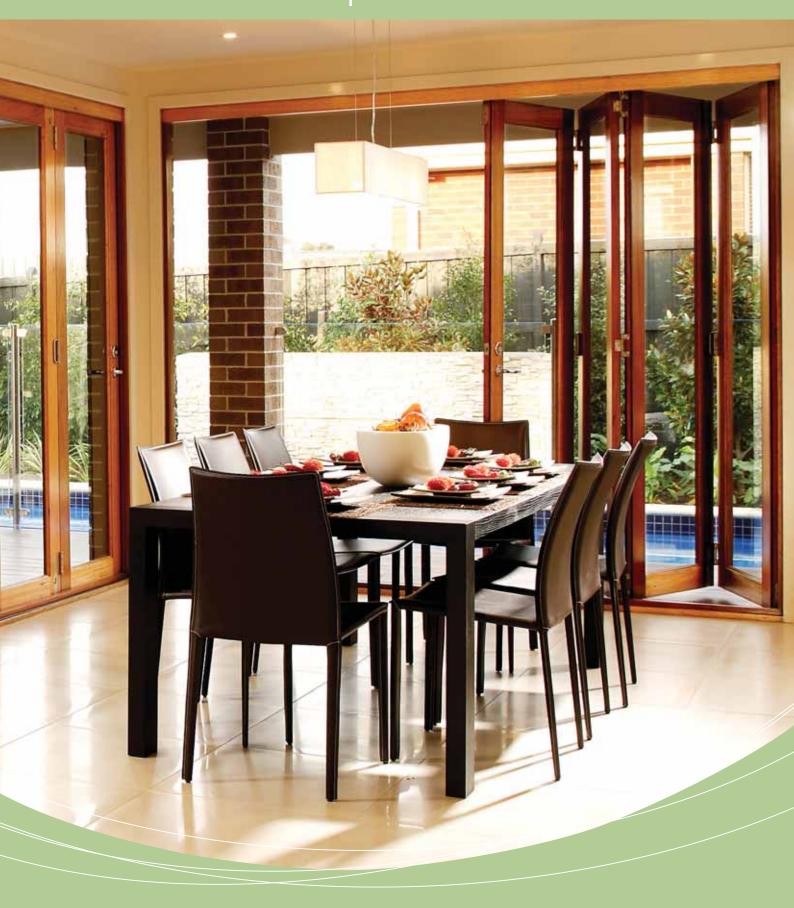

# **Corinthian Lifestyle Patio door system** bringing the outside in

Our aim is to provide solutions that improve your lifestyle. It is a wonderful option to be able to separate your living area from the world outside. Your Lifestyle Patio doors can be partially or fully opened to allow the light and space to flood in. The new Lifestyle Patio door system by Corinthian is the ultimate in exterior folding door systems that eclipses all. It is acknowledged that the majority of Australian homes are built near the coast, so maximum strength and high corrosion resistance has been essential when selecting the materials used for manufacture.

### **BENEFITS**

- Performance tested to the most demanding configuration -3+1 bi-folding doors.
- Using the highest standard materials and Enviro-seal<sup>™</sup> technology, this product will ensure years of trouble-free operation and weather protection.
- Sills are manufactured from hardwood to give the richness and durability of timber with the added benefit of a concealed channel.
- Frame and doors are manufactured from select premium timber for staining or painting.
- Doors are double sealed to ensure maximum weather protection.

- Doors are site glazed with clear glass to conform to AS 1288 (2006).
- Hardware supplied is high quality stainless steel and is available in three finishes: polished stainless, satin stainless and titanium gold.
- Lockable bottom flush bolts to ensure extra security.
- Frame head incorporates a timber lintel to maximise straightness and efficiency of the tracking system.
- An installation brochure is supplied with the product to ensure correct operation of your Lifestyle Patio door system.