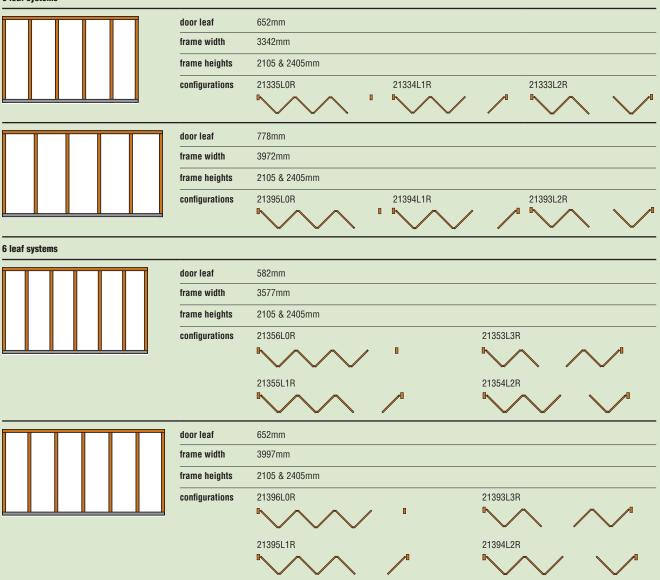

|
|                |                          |                 |               |               |
|                |                          | $\vee$ $\vee$   |               |               |
|                | door leaf                | 778mm           |               |               |
|                | frame width              | 3191mm          |               |               |
|                | frame heights            | 2105 & 2405mm   |               |               |
|                | configurations           | 21314LOR        | 21312L2R      | 21313L1R      |
|                |                          |                 |               | $\sim$ $\sim$ |
|                |                          | $\sim$          | $\sim$ $\sim$ |               |



#### 5 leaf systems





#### Call Corinthian for your nearest stockist

Sydney Showroom: St Marys, 17-35 Lee Holm Road. (02) 9673 7100. Melbourne Showroom: Dandenong, 6 Healey Road. (03) 9794 1122. Brisbane Showroom: Acacia Ridge, 16 Colebard Street East. (07) 3715 0100. Adelaide Showroom: Regency Park, 38 Birralee Road. (08) 8243 0888. Perth Showroom: Canning Vale, 32 Coulson Way. (08) 9455 1333.

Website www.doors.com.au