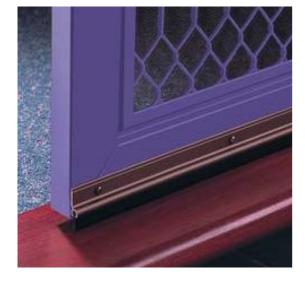

## Raven RP5 - Weather Strip Seal 915mm Anodised (Silver)

#### **Specifications:**

- Sweep style seal for all hinged doors.
- Ideal for screen/security doors.
- Stops heat, cold, draughts, dust, bushfire embers and insects.
- Available Anodised Silver (Clear), Bronze or Gold.
- Length: 915mm, fixings supplied.
- Simply cut seal to size.