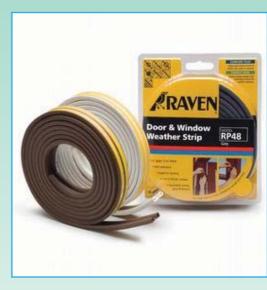

# EPDM Door & Window Weather Strips Raven RP48 - 3-5mm & Raven RP59 - 2-4mm

#### **Specifications:**

- Premium Quality EPDM Rubber.
- Self Adhesive.
- For around doors & windows.
- Stops heat, cold, draughts, dust, bushfire embers, insects, noise and rain.
- For gaps: 3mm 5mm and 2mm-4mm.
- Available in White, Brown & Grey.
- Length: 5m (2 X 2.5m Coil).