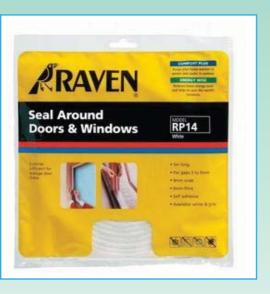

#### Raven RP14 - Foam Seal Around Doors & Windows

#### **Specifications:**

- Quality Polyester Foam.
- Width 9mm, height 6mm.
- Self Adhesive.
- For around doors & windows. (User determined)
- Stops heat, cold, draughts, dust and insects.
- Available in White & Grey.
- Lengths: 5m Coil.