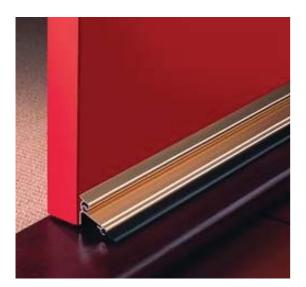

### Raven RP60 - Automatic Door Bottom Seal 915mm Anodised (Silver)

#### **Specifications:**

- For hinged single & double doors.
- Stops heat, cold, draughts, dust, bushfire embers, noise and insects.
- Automatically lifts to clear carpets as the door opens.
- Available Anodised Silver (Clear), Bronze or Gold.
- Length: 915mm only.
- Simply cut seal to size.