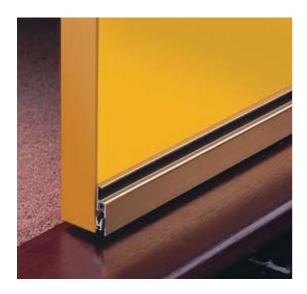

#### Raven RP3 - Automatic Weather Seals 915mm

#### **Specifications:**

- For inward opening, hinged single doors.
- Automatically lifts to clear carpets as the door opens.
- Stops heat, cold, draughts, dust, bushfire embers and insects.
- Available Anodised Silver (Clear), Bronze & Gold.
- Length: 915mm, fixings supplied.
- Simply cut seal to size.