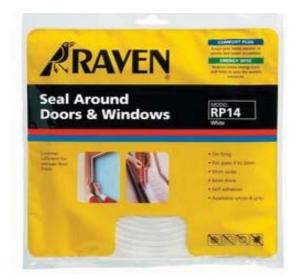

#### Raven RP14 - Foam Seal Around Doors & Windows

#### **Specifications:**

- Quality Polyester Foam.
- Width 9mm, height 6mm.
- Self Adhesive.
- For around doors & windows. (User determined)
- Stops heat, cold, draughts, dust and insects.
- Available in White & Grey.
- Lengths: 5m Coil.