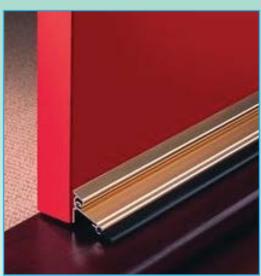

### Raven RP60 - Automatic Door Bottom Seal 915mm Anodised (Silver)

#### **Specifications:**

- For hinged single & double doors.
- Stops heat, cold, draughts, dust, bushfire embers, noise and insects.
- Automatically lifts to clear carpets as the door opens.
- Available Anodised Silver (Clear), Bronze or Gold.
- Length: 915mm only.
- Simply cut seal to size.