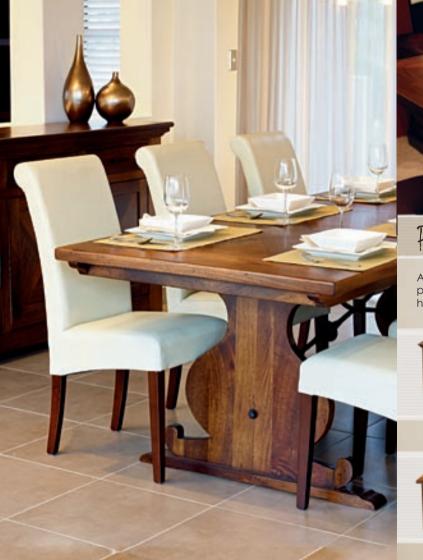

A sweeping leg connected to a sand-blasted top (we do this to give more texture to the table). Designed in-house, this range is all about capturing the curve accent. This contemporary design is underpinned with our traditional joinery techniques and is finished in a minimum 9 coats of premium lacquer.