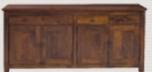

Pondi Range: Dining Table (220x100x78) \$1799; Buffet (189x50x100) \$2299; & TV Cabinet (180x45x55) \$1399

Monsoon Parquetry Range: Sofa Table (140x40x75) \$699; Coffee Table (135x75x40) \$749; Lamp Table (60x60x50) \$399 size key: length x width x height