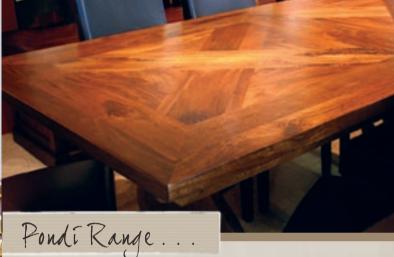

size key: length x width x height

A range for the romantic, evoking an air of sophistication. Specialist parquetry design, solid Mango hardwood with Mortise & Tenon joinery, hand sanding and finishing with 9 coats of premium lacquer.

Pondi Range: Dining Table (220x100x78) \$1799; Buffet (189x50x100) \$2299; & TV Cabinet (180x45x55) \$1399

Monsoon Parquetry Range: Sofa Table (140x40x75) \$699; Coffee Table (135x75x40) \$749; Lamp Table (60x60x50) \$399 size key: length x width x height