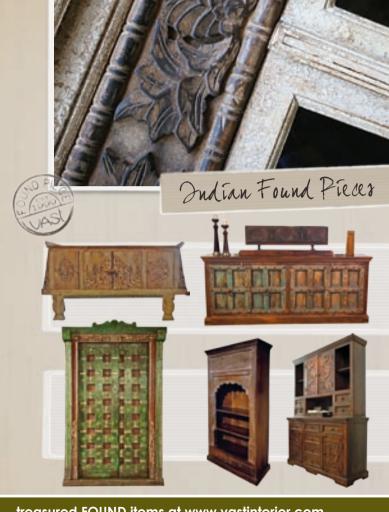

Browse our online marketplace to find our much loved

treasured FOUND items at www.vastinterior.com

Vast Interior's exclusive limited edition collection of home accessories can transform your interior to reflect your individual style. Mix our couture cushions with these beautifully sourced pieces such as delicately etched storage canisters, mirrors, lanterns, picture frames and glassware.