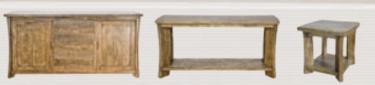

Pondi Range: Dining Table (220x100x78) \$1799; Buffet (189x50x100) \$2299; & TV Cabinet (180x45x55) \$1399

Monsoon Parquetry Range: Sofa Table (140x40x75) \$699; Coffee Table (135x75x40) \$749; Lamp Table (60x60x50) \$399 size key: length x width x height

Combining simple lines with solid materials, the Monsoon is our most timeless range, maybe this is why it is also our most popular! Featuring at least 5 coats of lacquer on a married plank top this model will endure for many years to come.