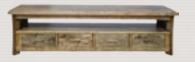

Monsoon Premium Range: Dining Table (220x100x77.5) \$1399; Buffet (189x50x100) \$1299; Sofa Table (140x40x75) \$699; Lamp Table (60x60x50) \$249 & TV Cabinet (180x45x55) \$999

size key: length x width x height