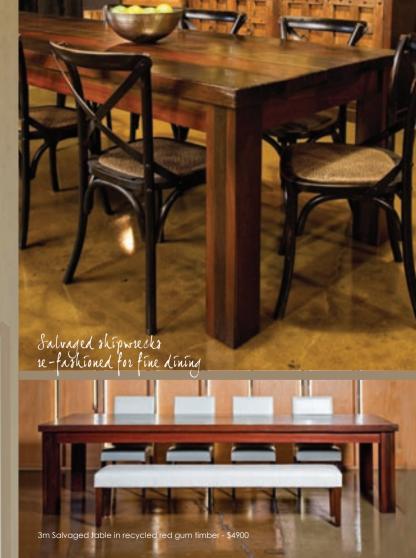

#### 2010 WINTER FURNITURE & HOMEWARES CATALOGUE





# Made by hand, eye & heart

Vast Interior's exhilarating 2010 range is a proud interpretation of traditional furniture design, drawing on the heritage of India. Designs that remind us of another time, another age, another place come together in modern times for contemporary living and create a haven for the home.

From frescoed walls to fantastic fabrics, princely palaces and exotic gardens, graceful screens to bejewelled etched ornaments, combined with traditional craftsmanship made from real materials.

This heritage has inspired Vast Interior's signature furniture designs over the last decade and now complimented by the latest 100% Vast original limited edition Winter homewares collection.









A sweeping leg connected to a sand-blasted top (we do this to give more texture to the table). Designed in-house, this range is all about capturing the curve accent. This contemporary design is underpinned with our traditional joinery techniques and is finished in a minimum 9 coats of premium lacquer.





Nusa Range:
Dining Table (220x100x78) \$1695;
Dining Chair \$220;
Buffet (200x45x100) \$2299;
Sofa Table (145x35x75) \$729;
Coffee Table (120x60x40) \$749;
Lamp Table (50x50x50) \$299
& TV Cabinet (200x45x55) \$1699

size key: length x width x height







A range for the romantic, evoking an air of sophistication. Specialist parquetry design, solid Mango hardwood with Mortise & Tenon joinery, hand sanding and finishing with 9 coats of premium lacquer.





Pondi Range: Dining T