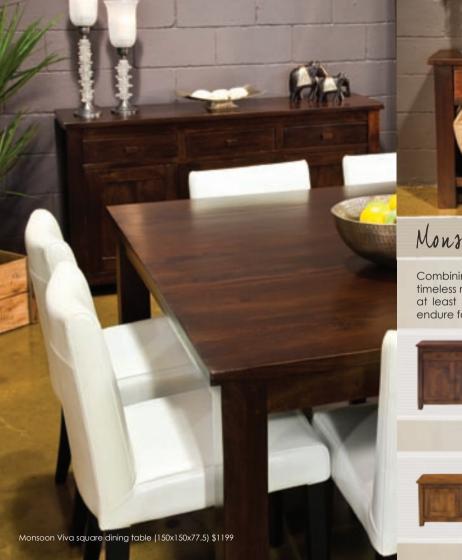

Combining simple lines with solid materials, the Monsoon is our most timeless range, maybe this is why it is also our most popular! Featuring at least 5 coats of lacquer on a married plank top this model will endure for many years to come.

Monsoon Premium Range: Dining Table (220x100x77.5) \$1399; Buffet (189x50x100) \$1299; Sofa Table (140x40x75) \$699; Lamp Table (60x60x50) \$249 & TV Cabinet (180x45x55) \$999

size key: length x width x height