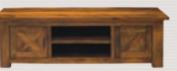

Pondi Range: Dining Table (220x100x78) \$1799; Buffet (189x50x100) \$2299; & TV Cabinet (180x45x55) \$1399

Monsoon Parquetry Range: Sofa Table (140x40x75) \$699; Coffee Table (135x75x40) \$749; Lamp Table (60x60x50) \$399 size key: length x width x height