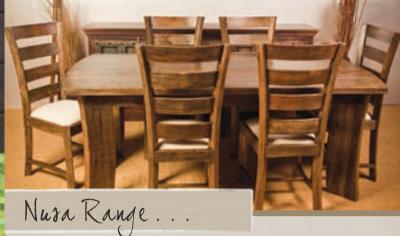

Nusa Range:
Dining Table (220x100x78) \$1695;
Dining Chair \$220;
Buffet (200x45x100) \$2299;
Sofa Table (145x35x75) \$729;
Coffee Table (120x60x40) \$749;
Lamp Table (50x50x50) \$299
& TV Cabinet (200x45x55) \$1699

size key: length x width x height

A range for the romantic, evoking an air of sophistication. Specialist parquetry design, solid Mango hardwood with Mortise & Tenon joinery, hand sanding and finishing with 9 coats of premium lacquer.