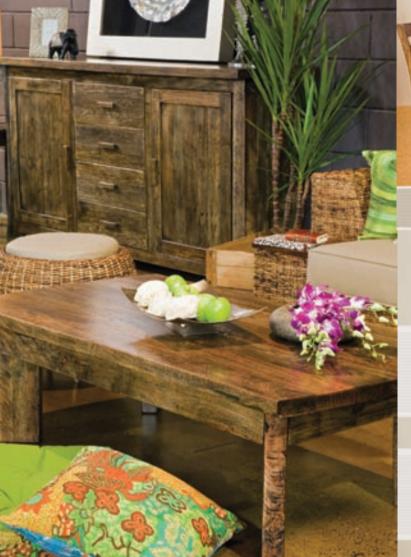

Nusa Range:
Dining Table (220x100x78) \$1695;
Dining Chair \$220;
Buffet (200x45x100) \$2299;
Sofa Table (145x35x75) \$729;
Coffee Table (120x60x40) \$749;
Lamp Table (50x50x50) \$299
& TV Cabinet (200x45x55) \$1699

size key: length x width x height

A range for the romantic, evoking an air of sophistication. Specialist parquetry design, solid Mango hardwood with Mortise & Tenon joinery, hand sanding and finishing with 9 coats of premium lacquer.