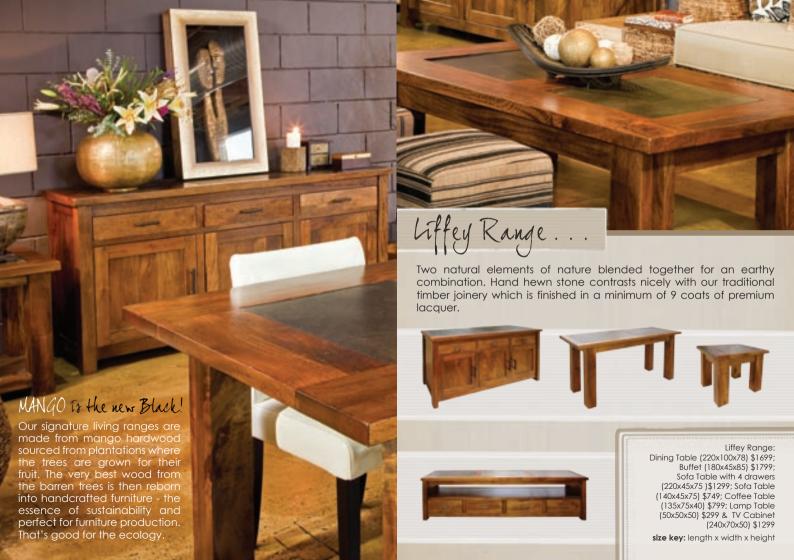

#### 2010 WINTER FURNITURE & HOMEWARES CATALOGUE





# Made by hand, eye & heart

Vast Interior's exhilarating 2010 range is a proud interpretation of traditional furniture design, drawing on the heritage of India. Designs that remind us of another time, another age, another place come together in modern times for contemporary living and create a haven for the home.

From frescoed walls to fantastic fabrics, princely palaces and exotic gardens, graceful screens to bejewelled etched ornaments, combined with traditional craftsmanship made from real materials.

This heritage has inspired Vast Interior's signature furniture designs over the last decade and now complimented by the latest 100% Vast original limited edition Winter homewares collection.









A sweeping leg connected to a sand-blasted top (we do this to give more texture to the table). Designed in-house, this range is all about capturing the curve accent. This contemporary design is underpinned with our traditional joinery techniques and is finished in a minimum 9 coats of premium lacquer.





Nusa Range:
Dining Table (220x100x78) \$1695;
Dining Chair \$220;
Buffet (200x45x100) \$2299;
Sofa Table (145x35x75) \$729;
Coffee Table (120x60x40) \$749;
Lamp Table (50x50x50) \$299
& TV Cabinet (200x45x55) \$1699

size key: length x width x height







A range for the romantic, evoking an air of sophistication. Specialist parquetry design, solid Mango hardwood with Mortise & Tenon joinery, hand sanding and finishing with 9 coats of premium lacquer.





Pondi Range: Dining Tab