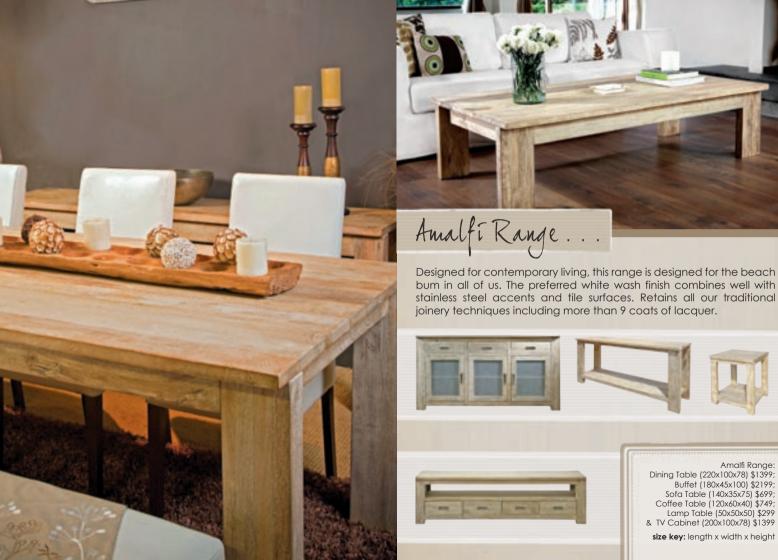

size key: length x width x height

A range for the romantic, evoking an air of sophistication. Specialist parquetry design, solid Mango hardwood with Mortise & Tenon joinery, hand sanding and finishing with 9 coats of premium lacquer.