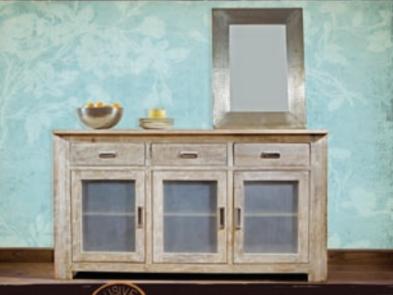

size key: length x width x height

A range for the romantic, evoking an air of sophistication. Specialist parquetry design, solid Mango hardwood with Mortise & Tenon joinery, hand sanding and finishing with 9 coats of premium lacquer.

Pondi Range: Dining Table (220x100x78) \$1799; Buffet (189x50x100) \$2299; & TV Cabinet (180x45x55) \$1399

Monsoon Parquetry Range: Sofa Table (140x40x75) \$699; Coffee Table (135x75x40) \$749; Lamp Table (60x60x50) \$399 size key: length x width x height

Combining simple lines with solid materials, the Monsoon is our most timeless range, maybe this is why it is also our most popular! Featuring at least 5 coats of lacquer on a married plank top this model will endure for many years to come.