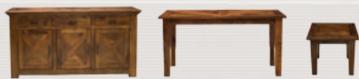

Pondi Range: Dining Table (220x100x78) \$1799; Buffet (189x50x100) \$2299; & TV Cabinet (180x45x55) \$1399

Monsoon Parquetry Range: Sofa Table (140x40x75) \$699; Coffee Table (135x75x40) \$749; Lamp Table (60x60x50) \$399 size key: length x width x height