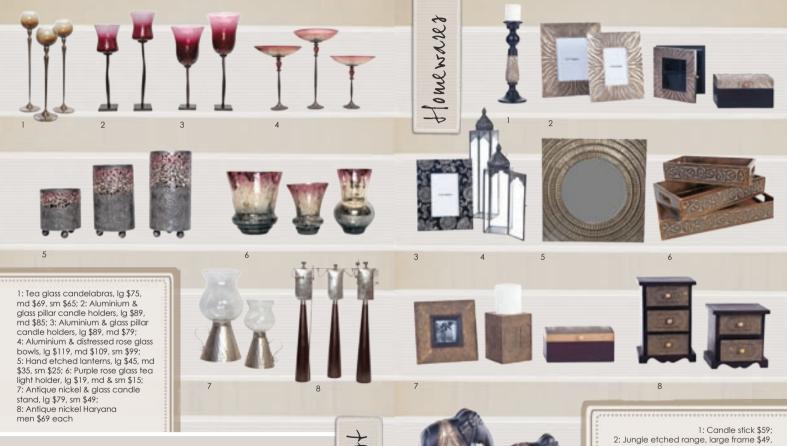

Browse our online marketplace to find our much loved

treasured FOUND items at www.vastinterior.com

Vast Interior's exclusive limited edition collection of home accessories can transform your interior to reflect your individual style. Mix our couture cushions with these beautifully sourced pieces such as delicately etched storage canisters, mirrors, lanterns, picture frames and glassware.

100% Vast

1: Candle stick \$59; 2: Jungle etched range, large frame \$49, small frame \$45, photo box with glass top \$69, chest \$39; 3: Black & white frame \$39; 4: Lanterns, Ig \$39, sm \$29; 5: Silver ripple mirror \$429; 6: Carved timber trays, Ig \$60, md \$40, sm \$20; 7: Etched brass range, frame \$29, candle stick \$39, chest \$35; 8: Etched brass storage chest, 3 drawer \$75, 2 drawer \$55; 9: Wood & metal etched elephants, Ig \$55, sm \$45