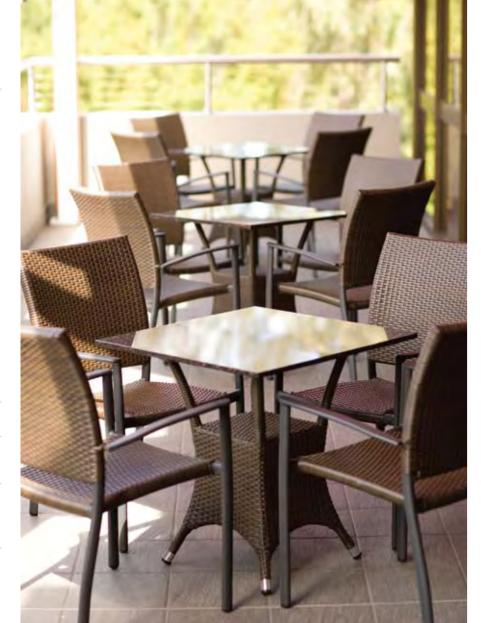

The Classique Leisure Collection for 2008, sets new benchmarks with design innovation and functional convenience for indoor-outdoor entertaining. New table top materials such as durable ceramic tiles and the lavish style of lightweight "honeycomb" tile granite tops form part of its unique selection.

## DURAWICKTM: SYNTHETIC WICKER made by Classique Leisure

- Each colour of Durawick<sup>™</sup> is tested independently by the Australian Wool Testing Authority (AWTA), to verify its durability under the harsh weathering conditions and high U-V radiation experienced in the Australian and Middle East dimates dimate.
- Results from the AWTA conclude that Durawick<sup>™</sup> scored a 5 out of 5 for each colour, which is the best possible result for a testing procedure that same one used to test the paint and plastic parts on automobiles.
- Commercial (2 year) and Residential (3 year) Warranty covers the Durawick<sup>TM</sup> strands against staining, splitting, cracking or unravelling under normal usage conditions.
- Swiss company CIBA, creates the U-V stabilisers "Chemissorb" and "Tinuvin" which get mixed into every production run of Durawick<sup>TM</sup>.
- Available in a wide variety of potential colours for special quantity project orders, where Durawick<sup>TM</sup> can imitate the look and feel of cane, rattan and even leather, WITHOUT the risk of splintering or deterioration caused by harmful weathering effects.

### **GRANITE & TRAVERTINE**

- One of the prestige features of the Classique Leisure Collection is the ability to mix genuine granite and travertine with the various colours of Durawick<sup>TM</sup>.
- Elegant, easy to dean and durable genuine stone slabs of granite and travertine are being used for a third season with coffee tables, bar tables, side tables and 4-seater tables.
- For larger dining tables in the Boutique Range, which seats 8, 10 and 12 people, Classique Leisure introduces HONEYCOMB table tops in 2007. These table tops reduce the weight of a regular granite or travertine table by as much as 70%. Thin square tiles are cut and laid onto a strong, cellular aluminium plate, to give the appearance of a single slab of granite or travertine, minus the potential weight problems normally associated with these stone materials.
- Granite and travertine have a high-prestige design value, that is versatile for both indoor and outdoor entertaining.

- Another table-top surface introduced in 2007 for the Classique Leisure Collection is the highly durable and versatile CERAMIC tile in the Boutique Range. Completely stain-resistant, heat-resistant, U-V resistant and also easy to dean; CERAMIC will withstand the limits of all commercial applications.
- Each tile is fitted securelty into the very strong and thick-guage powdercoated aluminium frame with a rubber seal that firmly holds the tile in place.
- A unique table edge with strong, easy-to-assemble square-post legs are an outstanding design feature. Contemporary and elegant enough for both indoor and outdoor usage.