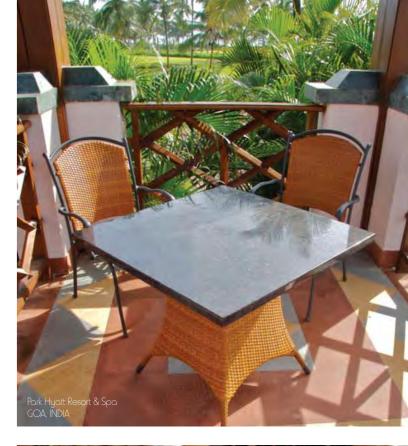

### **GRANITE & TRAVERTINE**

- One of the prestige features of the Classique Leisure Collection is the ability to mix genuine granite and travertine with the various colours of Durawick<sup>TM</sup>.
- Elegant, easy to dean and durable genuine stone slabs of granite and travertine are being used for a third season with coffee tables, bar tables, side tables and 4-seater tables.
- For larger dining tables in the Boutique Range, which seats 8, 10 and 12 people, Classique Leisure introduces HONEYCOMB table tops in 2007. These table tops reduce the weight of a regular granite or travertine table by as much as 70%. Thin square tiles are cut and laid onto a strong, cellular aluminium plate, to give the appearance of a single slab of granite or travertine, minus the potential weight problems normally associated with these stone materials.
- Granite and travertine have a high-prestige design value, that is versatile for both indoor and outdoor entertaining.

# COMMERCIAL SECTOR LOCATIONS FURNISHED

Dubai, UAE

Dubai, UAE

The Westin - Mina Seyahi Beach Resort Dubai Marine Beach Club — The Taverna Hyatt Hotel Goa Resort & Soa The Sebel (Mirvoc Hotels) Nomads Resort Aus-aid Headquarters Hotel Mocombo Trendwest Worldmark Resort Mana Island Resort Bilikiki Cruises Department Foreign Affairs & Trade