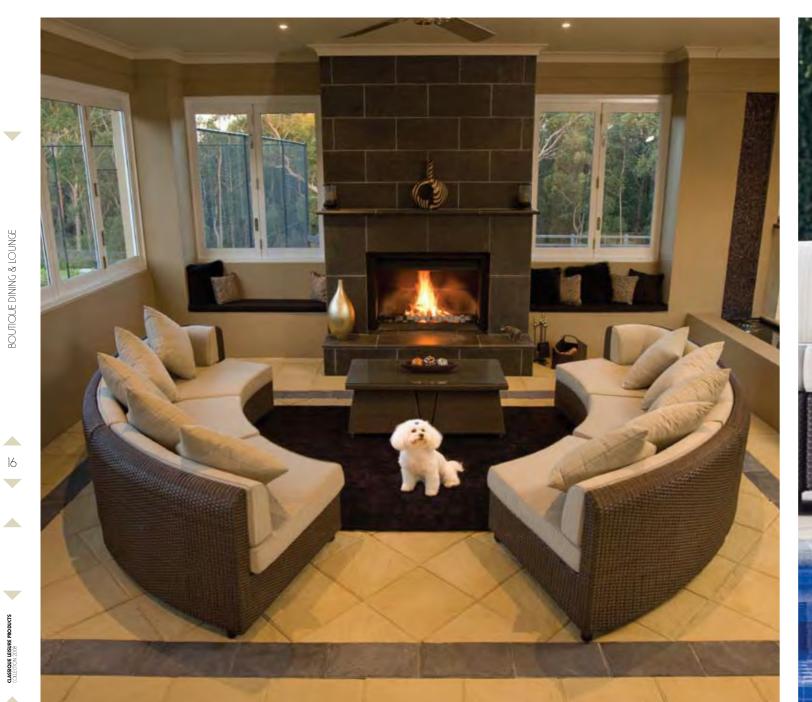

The Classique Leisure Collection for 2008, sets new benchmarks with design innovation and functional convenience for indoor-outdoor entertaining. New table top materials such as durable ceramic tiles and the lavish style of lightweight "honeycomb" tile granite tops form part of its unique selection.

### **GRANITE & TRAVERTINE**

- One of the prestige features of the Classique Leisure Collection is the ability to mix genuine granite and travertine with the various colours of Durawick<sup>TM</sup>.
- Elegant, easy to dean and durable genuine stone slabs of granite and travertine are being used for a third season with coffee tables, bar tables, side tables and 4-seater tables.
- For larger dining tables in the Boutique Range, which seats 8, 10 and 12 people, Classique Leisure introduces HONEYCOMB table tops in 2007. These table tops reduce the weight of a regular granite or travertine table by as much as 70%. Thin square tiles are cut and laid onto a strong, cellular aluminium plate, to give the appearance of a single slab of granite or travertine, minus the potential weight problems normally associated with these stone materials.
- Granite and travertine have a high-prestige design value, that is versatile for both indoor and outdoor entertaining.