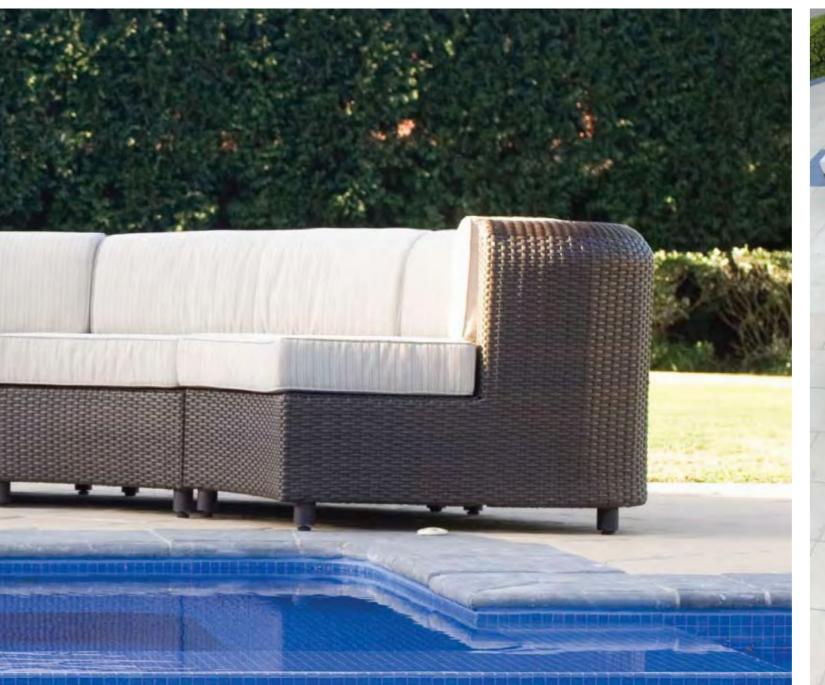

## DURAWICKTM: SYNTHETIC WICKER made by Classique Leisure

- Each colour of Durawick<sup>™</sup> is tested independently by the Australian Wool Testing Authority (AWTA), to verify its durability under the harsh weathering conditions and high U-V radiation experienced in the Australian and Middle East dimates dimate.
- Results from the AWTA conclude that Durawick<sup>™</sup> scored a 5 out of 5 for each colour, which is the best possible result for a testing procedure that same one used to test the paint and plastic parts on automobiles.
- Commercial (2 year) and Residential (3 year) Warranty covers the Durawick<sup>TM</sup> strands against staining, splitting, cracking or unravelling under normal usage conditions.
- Swiss company CIBA, creates the U-V stabilisers "Chemissorb" and "Tinuvin" which get mixed into every production run of Durawick<sup>TM</sup>.
- Available in a wide variety of potential colours for special quantity project orders, where Durawick<sup>TM</sup> can imitate the look and feel of cane, rattan and even leather, WITHOUT the risk of splintering or deterioration caused by harmful weathering effects.

### ALUMINIUM FRAMES

- Powder-coated and polished aluminium frames are both covered by a minimum 3-Year Residential and 2-Year Commercial Warranty which ensures a lightweight yet strong frame structure that lasts in high-traffic areas. Welding and the structural integrity of the framework are all covered by this blanket warranty.
- Rust-resistant aluminium is a lightweight metal, that can be reinforced or made stronger by the type of extrusion which is chosen during the development of the design.