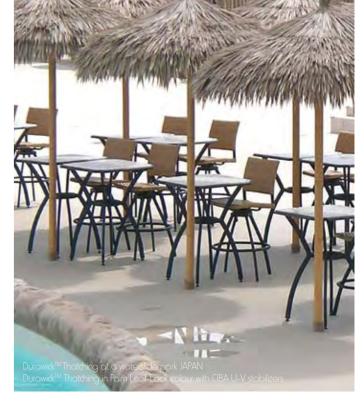

## DURAWICKTM: SYNTHETIC WICKER made by Classique Leisure

- Each colour of Durawick<sup>™</sup> is tested independently by the Australian Wool Testing Authority (AWTA), to verify its durability under the harsh weathering conditions and high U-V radiation experienced in the Australian and Middle East dimates dimate.
- Results from the AWTA conclude that Durawick<sup>™</sup> scored a 5 out of 5 for each colour, which is the best possible result for a testing procedure that same one used to test the paint and plastic parts on automobiles.
- Commercial (2 year) and Residential (3 year) Warranty covers the Durawick<sup>TM</sup> strands against staining, splitting, cracking or unravelling under normal usage conditions.
- Swiss company CIBA, creates the U-V stabilisers "Chemissorb" and "Tinuvin" which get mixed into every production run of Durawick<sup>TM</sup>.
- Available in a wide variety of potential colours for special quantity project orders, where Durawick<sup>TM</sup> can imitate the look and feel of cane, rattan and even leather, WITHOUT the risk of splintering or deterioration caused by harmful weathering effects.