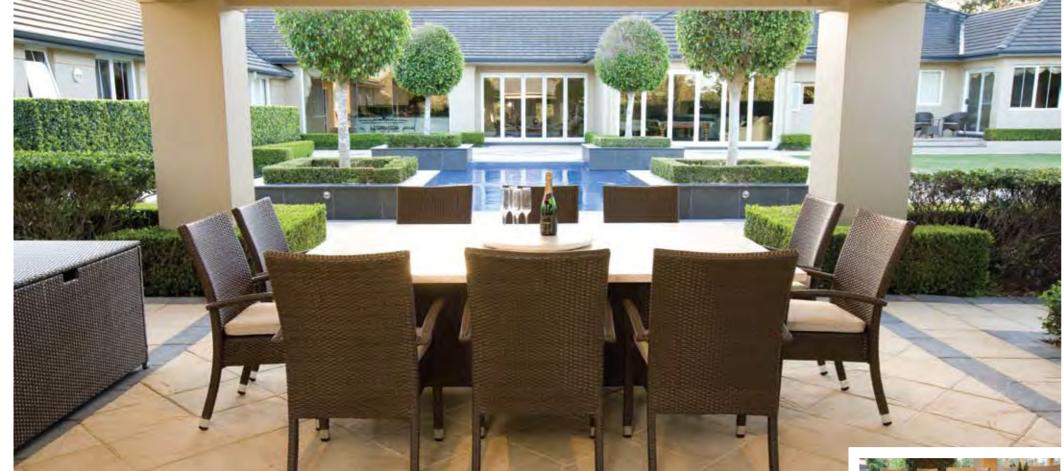

The Classique Leisure Collection for 2008, sets new benchmarks with design innovation and functional convenience for indoor-outdoor entertaining. New table top materials such as durable ceramic tiles and the lavish style of lightweight "honeycomb" tile granite tops form part of its unique selection.

### **GRANITE & TRAVERTINE**

- One of the prestige features of the Classique Leisure Collection is the ability to mix genuine granite and travertine with the various colours of Durawick<sup>TM</sup>.
- Elegant, easy to dean and durable genuine stone slabs of granite and travertine are being used for a third season with coffee tables, bar tables, side tables and 4-seater tables.
- For larger dining tables in the Boutique Range, which seats 8, 10 and 12 people, Classique Leisure introduces HONEYCOMB table tops in 2007. These table tops reduce the weight of a regular granite or travertine table by as much as 70%. Thin square tiles are cut and laid onto a strong, cellular aluminium plate, to give the appearance of a single slab of granite or travertine, minus the potential weight problems normally associated with these stone materials.
- Granite and travertine have a high-prestige design value, that is versatile for both indoor and outdoor entertaining.

- Another table-top surface introduced in 2007 for the Classique Leisure Collection is the highly durable and versatile CERAMIC tile in the Boutique Range. Completely stain-resistant, heat-resistant, U-V resistant and also easy to dean; CERAMIC will withstand the limits of all commercial applications.
- Each tile is fitted securelty into the very strong and thick-guage powdercoated aluminium frame with a rubber seal that firmly holds the tile in place.
- A unique table edge with strong, easy-to-assemble square-post legs are an outstanding design feature. Contemporary and elegant enough for both indoor and outdoor usage.