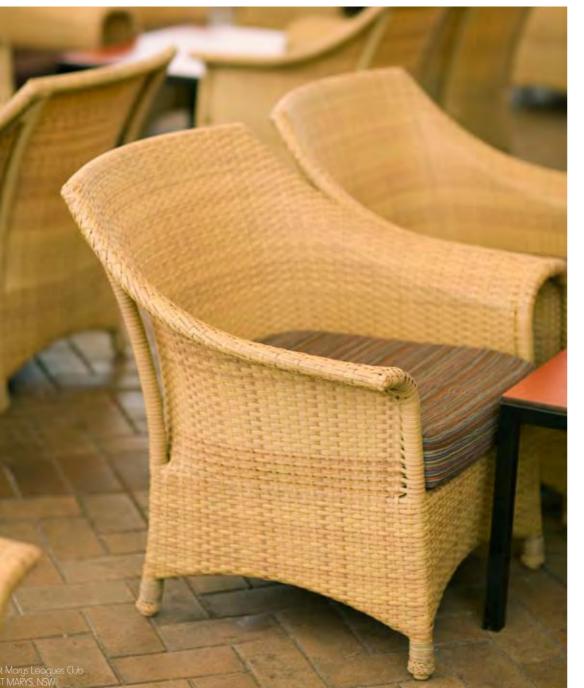

## DURAWICKTM: SYNTHETIC WICKER made by Classique Leisure

- Each colour of Durawick<sup>™</sup> is tested independently by the Australian Wool Testing Authority (AWTA), to verify its durability under the harsh weathering conditions and high U-V radiation experienced in the Australian and Middle East dimates dimate.
- Results from the AWTA conclude that Durawick<sup>™</sup> scored a 5 out of 5 for each colour, which is the best possible result for a testing procedure that same one used to test the paint and plastic parts on automobiles.
- Commercial (2 year) and Residential (3 year) Warranty covers the Durawick<sup>TM</sup> strands against staining, splitting, cracking or unravelling under normal usage conditions.
- Swiss company CIBA, creates the U-V stabilisers "Chemissorb" and "Tinuvin" which get mixed into every production run of Durawick<sup>TM</sup>.
- Available in a wide variety of potential colours for special quantity project orders, where Durawick<sup>TM</sup> can imitate the look and feel of cane, rattan and even leather, WITHOUT the risk of splintering or deterioration caused by harmful weathering effects.