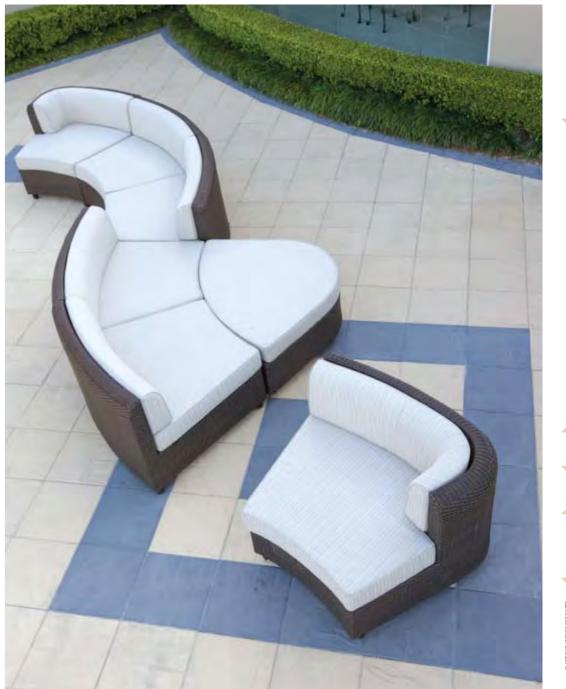

The Classique Leisure Collection for 2008, sets new benchmarks with design innovation and functional convenience for indoor-outdoor entertaining. New table top materials such as durable ceramic tiles and the lavish style of lightweight "honeycomb" tile granite tops form part of its unique selection.

### **GRANITE & TRAVERTINE**

- One of the prestige features of the Classique Leisure Collection is the ability to mix genuine granite and travertine with the various colours of Durawick<sup>TM</sup>.
- Elegant, easy to dean and durable genuine stone slabs of granite and travertine are being used for a third season with coffee tables, bar tables, side tables and 4-seater tables.
- For larger dining tables in the Boutique Range, which seats 8, 10 and 12 people, Classique Leisure introduces HONEYCOMB table tops in 2007. These table tops reduce the weight of a regular granite or travertine table by as much as 70%. Thin square tiles are cut and laid onto a strong, cellular aluminium plate, to give the appearance of a single slab of granite or travertine, minus the potential weight problems normally associated with these stone materials.
- Granite and travertine have a high-prestige design value, that is versatile for both indoor and outdoor entertaining.