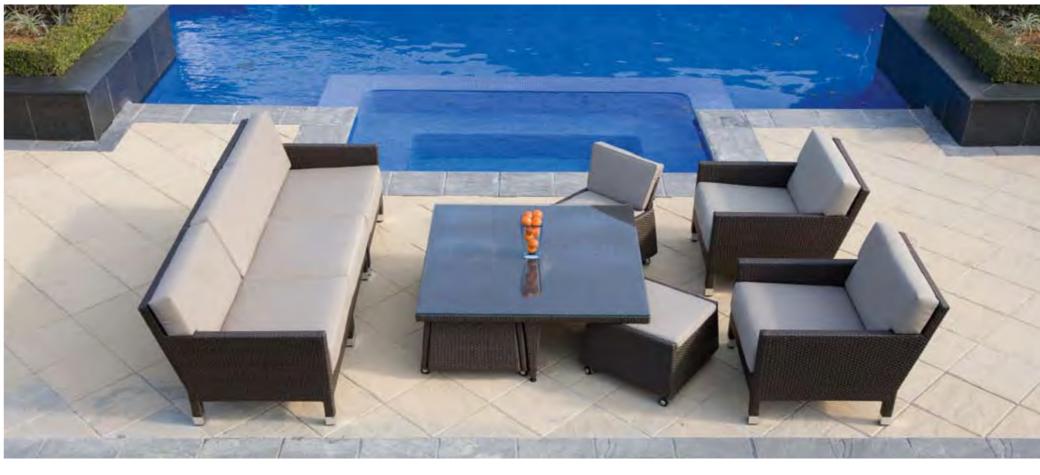

The Classique Leisure Collection for 2008, sets new benchmarks with design innovation and functional convenience for indoor-outdoor entertaining. New table top materials such as durable ceramic tiles and the lavish style of lightweight "honeycomb" tile granite tops form part of its unique selection.

### **GRANITE & TRAVERTINE**

- One of the prestige features of the Classique Leisure Collection is the ability to mix genuine granite and travertine with the various colours of Durawick<sup>TM</sup>.
- Elegant, easy to dean and durable genuine stone slabs of granite and travertine are being used for a third season with coffee tables, bar tables, side tables and 4-seater tables.
- For larger dining tables in the Boutique Range, which seats 8, 10 and 12 people, Classique Leisure introduces HONEYCOMB table tops in 2007. These table tops reduce the weight of a regular granite or travertine table by as much as 70%. Thin square tiles are cut and laid onto a strong, cellular aluminium plate, to give the appearance of a single slab of granite or travertine, minus the potential weight problems normally associated with these stone materials.
- Granite and travertine have a high-prestige design value, that is versatile for both indoor and outdoor entertaining.