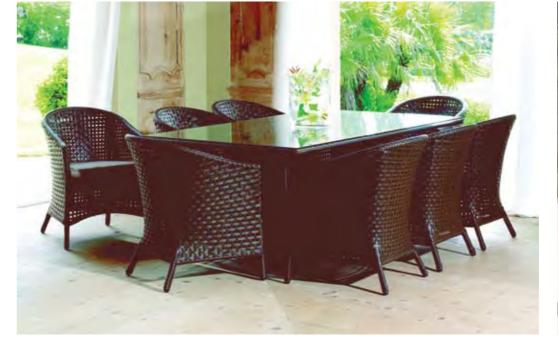

## DURAWICKTM: SYNTHETIC WICKER made by Classique Leisure

- Each colour of Durawick<sup>™</sup> is tested independently by the Australian Wool Testing Authority (AWTA), to verify its durability under the harsh weathering conditions and high U-V radiation experienced in the Australian and Middle East dimates dimate.
- Results from the AWTA conclude that Durawick<sup>™</sup> scored a 5 out of 5 for each colour, which is the best possible result for a testing procedure that same one used to test the paint and plastic parts on automobiles.
- Commercial (2 year) and Residential (3 year) Warranty covers the Durawick<sup>TM</sup> strands against staining, splitting, cracking or unravelling under normal usage conditions.
- Swiss company CIBA, creates the U-V stabilisers "Chemissorb" and "Tinuvin" which get mixed into every production run of Durawick<sup>TM</sup>.
- Available in a wide variety of potential colours for special quantity project orders, where Durawick<sup>TM</sup> can imitate the look and feel of cane, rattan and even leather, WITHOUT the risk of splintering or deterioration caused by harmful weathering effects.

### ALUMINIUM FRAMES

- Powder-coated and polished aluminium frames are both covered by a minimum 3-Year Residential and 2-Year Commercial Warranty which ensures a lightweight yet strong frame structure that lasts in high-traffic areas. Welding and the structural integrity of the framework are all covered by this blanket warranty.
- Rust-resistant aluminium is a lightweight metal, that can be reinforced or made stronger by the type of extrusion which is chosen during the development of the design.