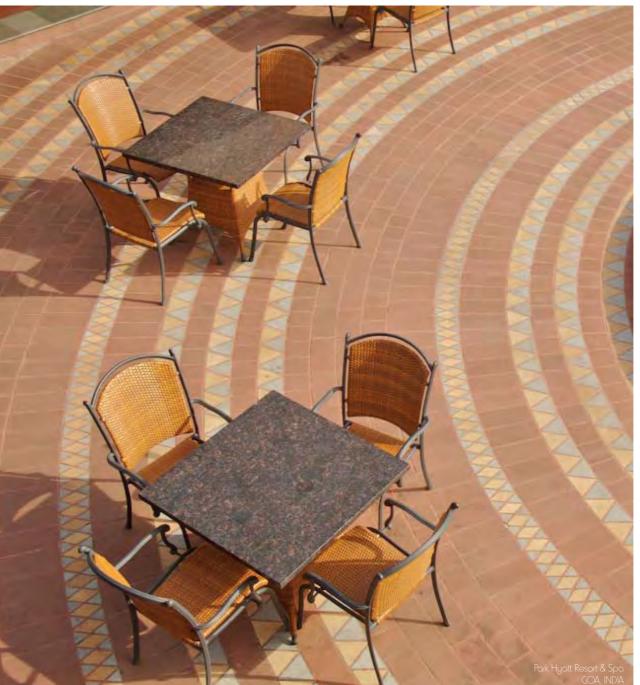

### **GRANITE & TRAVERTINE**

- One of the prestige features of the Classique Leisure Collection is the ability to mix genuine granite and travertine with the various colours of Durawick<sup>TM</sup>.
- Elegant, easy to dean and durable genuine stone slabs of granite and travertine are being used for a third season with coffee tables, bar tables, side tables and 4-seater tables.
- For larger dining tables in the Boutique Range, which seats 8, 10 and 12 people, Classique Leisure introduces HONEYCOMB table tops in 2007. These table tops reduce the weight of a regular granite or travertine table by as much as 70%. Thin square tiles are cut and laid onto a strong, cellular aluminium plate, to give the appearance of a single slab of granite or travertine, minus the potential weight problems normally associated with these stone materials.
- Granite and travertine have a high-prestige design value, that is versatile for both indoor and outdoor entertaining.

# COMMERCIAL SECTOR LOCATIONS FURNISHED

Dubai, UAE

Dubai, UAE

The Westin - Mina Seyahi Beach Resort Dubai Marine Beach Club — The Taverna Hyatt Hotel Goa Resort & Soa The Sebel (Mirvoc Hotels) Nomads Resort Aus-aid Headquarters Hotel Mocombo Trendwest Worldmark Resort Mana Island Resort Bilikiki Cruises Department Foreign Affairs & Trade