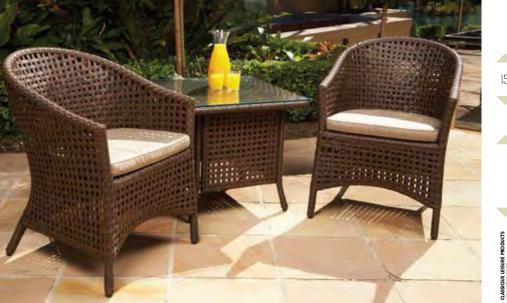

The Classique Leisure Collection for 2008, sets new benchmarks with design innovation and functional convenience for indoor-outdoor entertaining. New table top materials such as durable ceramic tiles and the lavish style of lightweight "honeycomb" tile granite tops form part of its unique selection.

### **GRANITE & TRAVERTINE**

- One of the prestige features of the Classique Leisure Collection is the ability to mix genuine granite and travertine with the various colours of Durawick<sup>TM</sup>.
- Elegant, easy to dean and durable genuine stone slabs of granite and travertine are being used for a third season with coffee tables, bar tables, side tables and 4-seater tables.
- For larger dining tables in the Boutique Range, which seats 8, 10 and 12 people, Classique Leisure introduces HONEYCOMB table tops in 2007. These table tops reduce the weight of a regular granite or travertine table by as much as 70%. Thin square tiles are cut and laid onto a strong, cellular aluminium plate, to give the appearance of a single slab of granite or travertine, minus the potential weight problems normally associated with these stone materials.
- Granite and travertine have a high-prestige design value, that is versatile for both indoor and outdoor entertaining.

- Another table-top surface introduced in 2007 for the Classique Leisure Collection is the highly durable and versatile CERAMIC tile in the Boutique Range. Completely stain-resistant, heat-resistant, U-V resistant and also easy to dean; CERAMIC will withstand the limits of all commercial applications.
- Each tile is fitted securelty into the very strong and thick-guage powdercoated aluminium frame with a rubber seal that firmly holds the tile in place.
- A unique table edge with strong, easy-to-assemble square-post legs are an outstanding design feature. Contemporary and elegant enough for both indoor and outdoor usage.