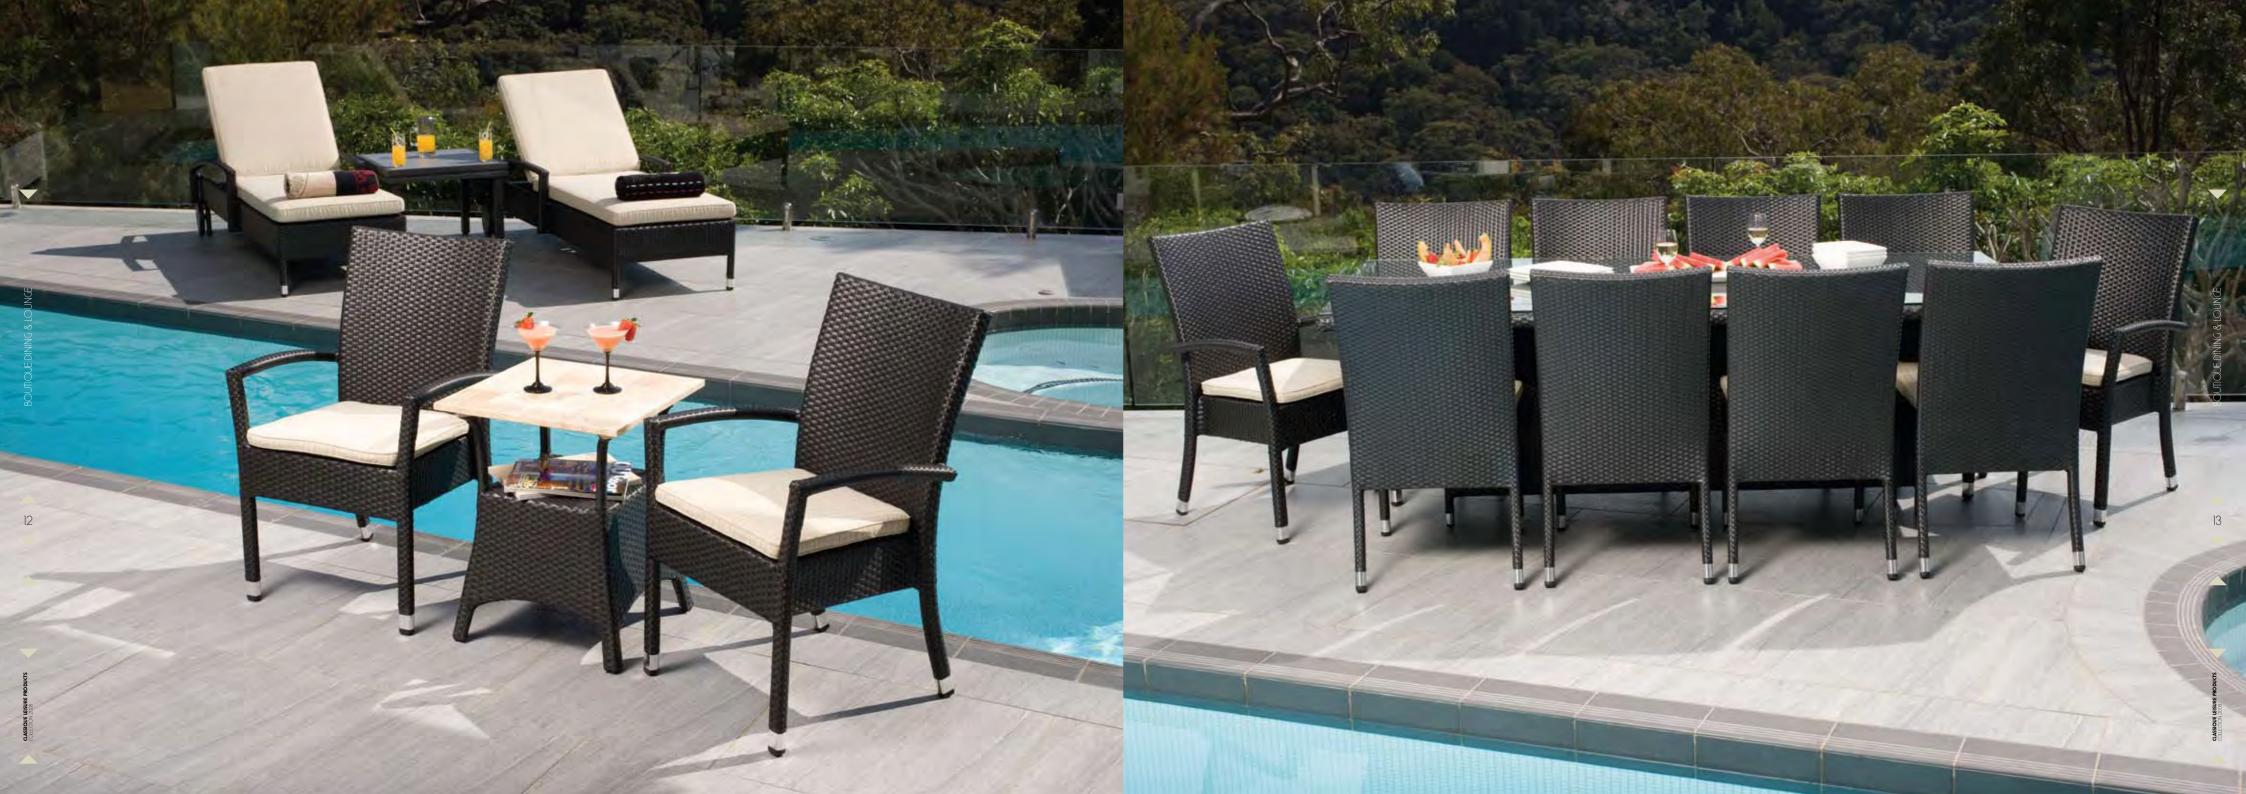

### **GRANITE & TRAVERTINE**

- One of the prestige features of the Classique Leisure Collection is the ability to mix genuine granite and travertine with the various colours of Durawick<sup>TM</sup>.
- Elegant, easy to dean and durable genuine stone slabs of granite and travertine are being used for a third season with coffee tables, bar tables, side tables and 4-seater tables.
- For larger dining tables in the Boutique Range, which seats 8, 10 and 12 people, Classique Leisure introduces HONEYCOMB table tops in 2007. These table tops reduce the weight of a regular granite or travertine table by as much as 70%. Thin square tiles are cut and laid onto a strong, cellular aluminium plate, to give the appearance of a single slab of granite or travertine, minus the potential weight problems normally associated with these stone materials.
- Granite and travertine have a high-prestige design value, that is versatile for both indoor and outdoor entertaining.