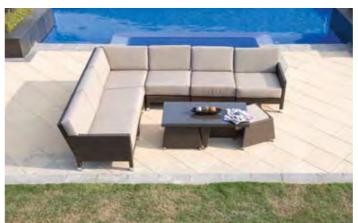

The Classique Leisure Collection for 2008, sets new benchmarks with design innovation and functional convenience for indoor-outdoor entertaining. New table top materials such as durable ceramic tiles and the lavish style of lightweight "honeycomb" tile granite tops form part of its unique selection.

### **GRANITE & TRAVERTINE**

- One of the prestige features of the Classique Leisure Collection is the ability to mix genuine granite and travertine with the various colours of Durawick<sup>TM</sup>.
- Elegant, easy to dean and durable genuine stone slabs of granite and travertine are being used for a third season with coffee tables, bar tables, side tables and 4-seater tables.
- For larger dining tables in the Boutique Range, which seats 8, 10 and 12 people, Classique Leisure introduces HONEYCOMB table tops in 2007. These table tops reduce the weight of a regular granite or travertine table by as much as 70%. Thin square tiles are cut and laid onto a strong, cellular aluminium plate, to give the appearance of a single slab of granite or travertine, minus the potential weight problems normally associated with these stone materials.
- Granite and travertine have a high-prestige design value, that is versatile for both indoor and outdoor entertaining.