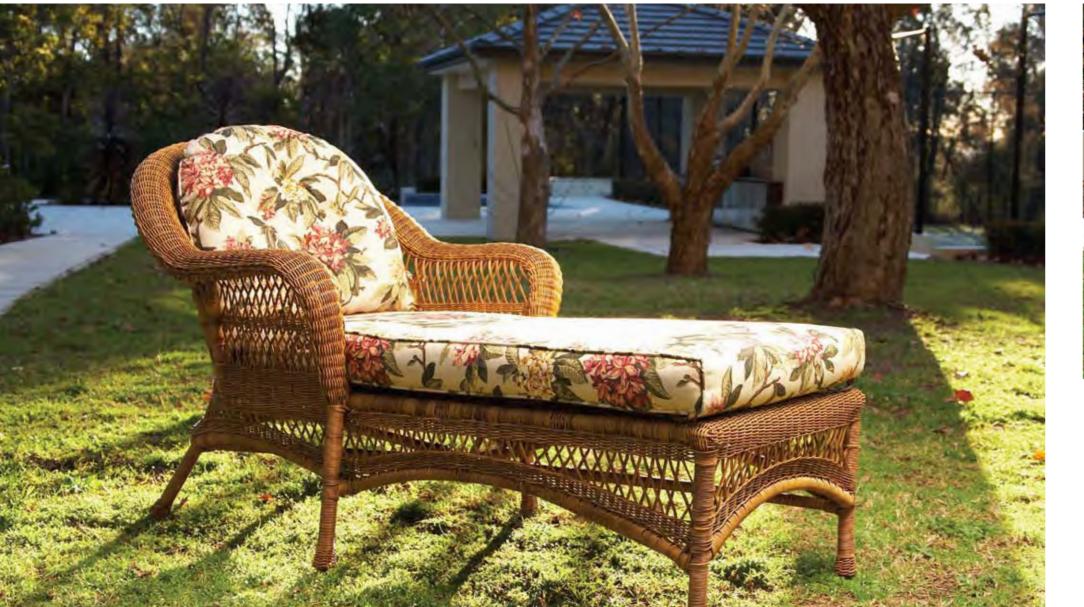

## DURAWICKTM: SYNTHETIC WICKER made by Classique Leisure

- Each colour of Durawick<sup>™</sup> is tested independently by the Australian Wool Testing Authority (AWTA), to verify its durability under the harsh weathering conditions and high U-V radiation experienced in the Australian and Middle East dimates dimate.
- Results from the AWTA conclude that Durawick<sup>™</sup> scored a 5 out of 5 for each colour, which is the best possible result for a testing procedure that same one used to test the paint and plastic parts on automobiles.
- Commercial (2 year) and Residential (3 year) Warranty covers the Durawick<sup>TM</sup> strands against staining, splitting, cracking or unravelling under normal usage conditions.
- Swiss company CIBA, creates the U-V stabilisers "Chemissorb" and "Tinuvin" which get mixed into every production run of Durawick<sup>TM</sup>.
- Available in a wide variety of potential colours for special quantity project orders, where Durawick<sup>TM</sup> can imitate the look and feel of cane, rattan and even leather, WITHOUT the risk of splintering or deterioration caused by harmful weathering effects.

### ALUMINIUM FRAMES

- Powder-coated and polished aluminium frames are both covered by a minimum 3-Year Residential and 2-Year Commercial Warranty which ensures a lightweight yet strong frame structure that lasts in high-traffic areas. Welding and the structural integrity of the framework are all covered by this blanket warranty.
- Rust-resistant aluminium is a lightweight metal, that can be reinforced or made stronger by the type of extrusion which is chosen during the development of the design.