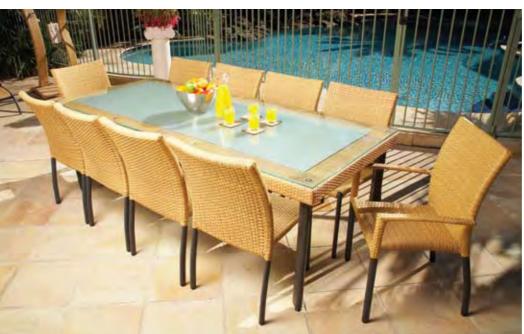

## DURAWICKTM: SYNTHETIC WICKER made by Classique Leisure

- Each colour of Durawick<sup>™</sup> is tested independently by the Australian Wool Testing Authority (AWTA), to verify its durability under the harsh weathering conditions and high U-V radiation experienced in the Australian and Middle East dimates dimate.
- Results from the AWTA conclude that Durawick<sup>™</sup> scored a 5 out of 5 for each colour, which is the best possible result for a testing procedure that same one used to test the paint and plastic parts on automobiles.
- Commercial (2 year) and Residential (3 year) Warranty covers the Durawick<sup>TM</sup> strands against staining, splitting, cracking or unravelling under normal usage conditions.
- Swiss company CIBA, creates the U-V stabilisers "Chemissorb" and "Tinuvin" which get mixed into every production run of Durawick<sup>TM</sup>.
- Available in a wide variety of potential colours for special quantity project orders, where Durawick<sup>TM</sup> can imitate the look and feel of cane, rattan and even leather, WITHOUT the risk of splintering or deterioration caused by harmful weathering effects.

### ALUMINIUM FRAMES

- Powder-coated and polished aluminium frames are both covered by a minimum 3-Year Residential and 2-Year Commercial Warranty which ensures a lightweight yet strong frame structure that lasts in high-traffic areas. Welding and the structural integrity of the framework are all covered by this blanket warranty.
- Rust-resistant aluminium is a lightweight metal, that can be reinforced or made stronger by the type of extrusion which is chosen during the development of the design.