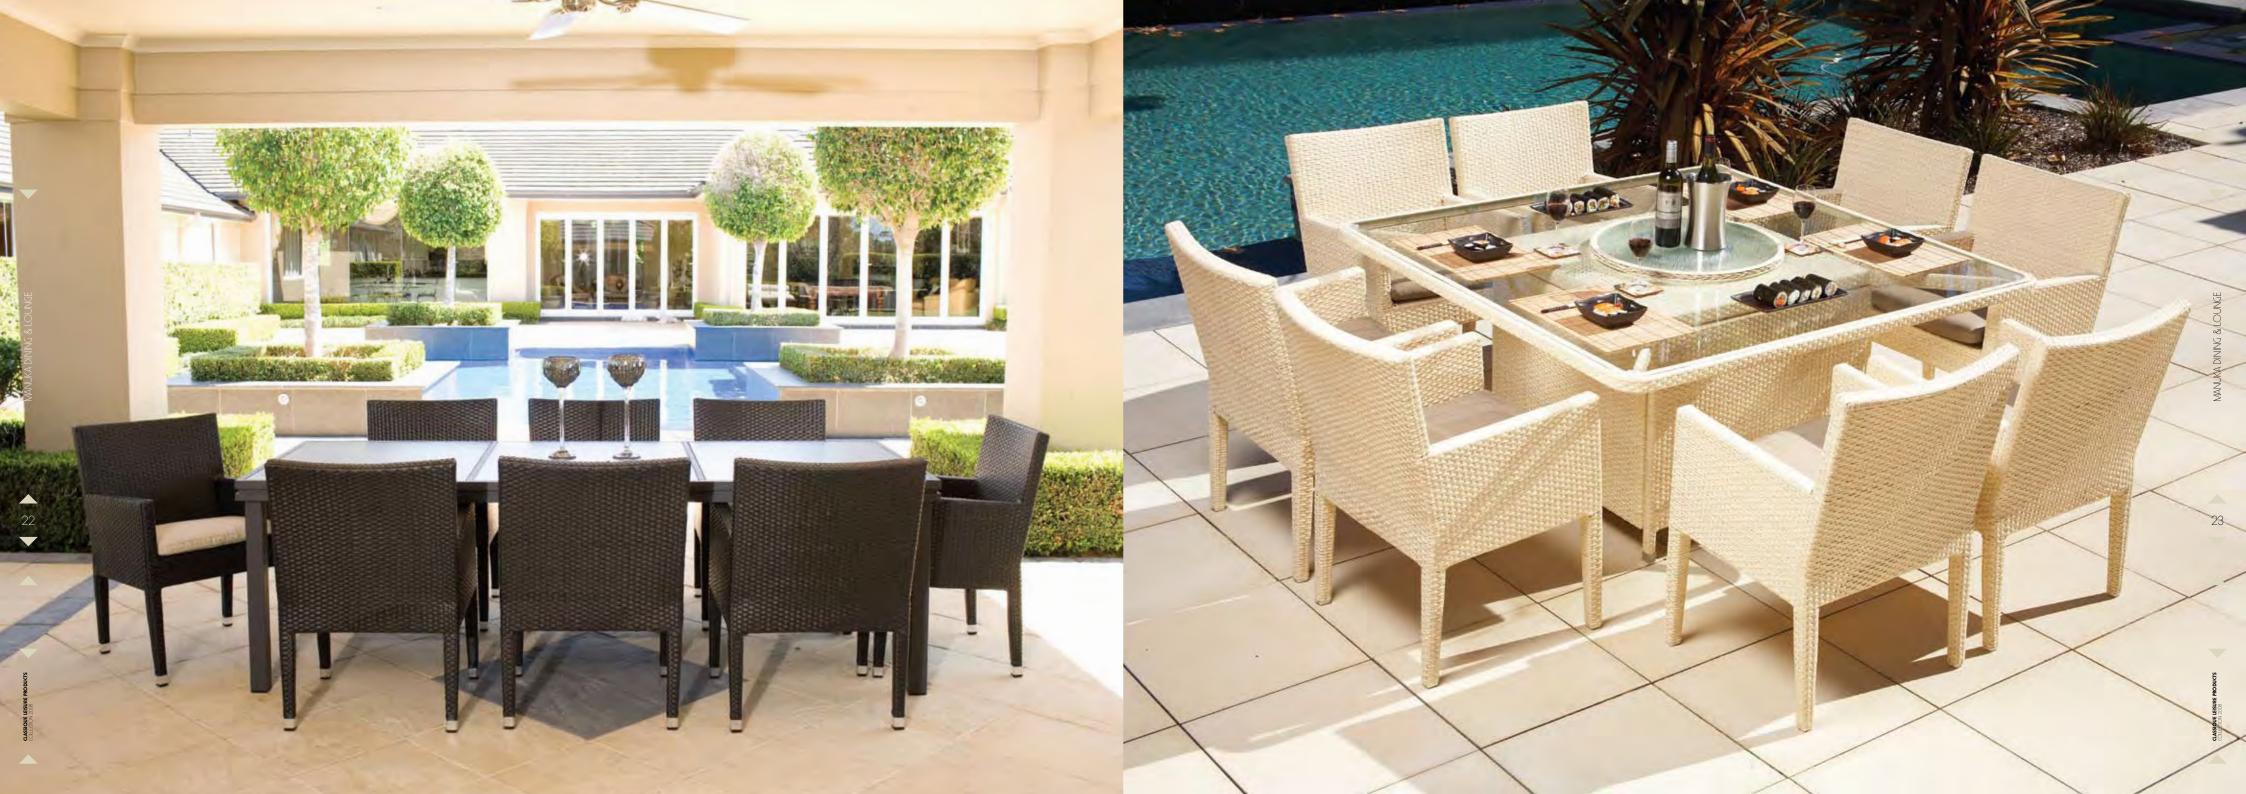

### **GRANITE & TRAVERTINE**

- One of the prestige features of the Classique Leisure Collection is the ability to mix genuine granite and travertine with the various colours of Durawick<sup>TM</sup>.
- Elegant, easy to dean and durable genuine stone slabs of granite and travertine are being used for a third season with coffee tables, bar tables, side tables and 4-seater tables.
- For larger dining tables in the Boutique Range, which seats 8, 10 and 12 people, Classique Leisure introduces HONEYCOMB table tops in 2007. These table tops reduce the weight of a regular granite or travertine table by as much as 70%. Thin square tiles are cut and laid onto a strong, cellular aluminium plate, to give the appearance of a single slab of granite or travertine, minus the potential weight problems normally associated with these stone materials.
- Granite and travertine have a high-prestige design value, that is versatile for both indoor and outdoor entertaining.

- Another table-top surface introduced in 2007 for the Classique Leisure Collection is the highly durable and versatile CERAMIC tile in the Boutique Range. Completely stain-resistant, heat-resistant, U-V resistant and also easy to dean; CERAMIC will withstand the limits of all commercial applications.
- Each tile is fitted securelty into the very strong and thick-guage powdercoated aluminium frame with a rubber seal that firmly holds the tile in place.
- A unique table edge with strong, easy-to-assemble square-post legs are an outstanding design feature. Contemporary and elegant enough for both indoor and outdoor usage.