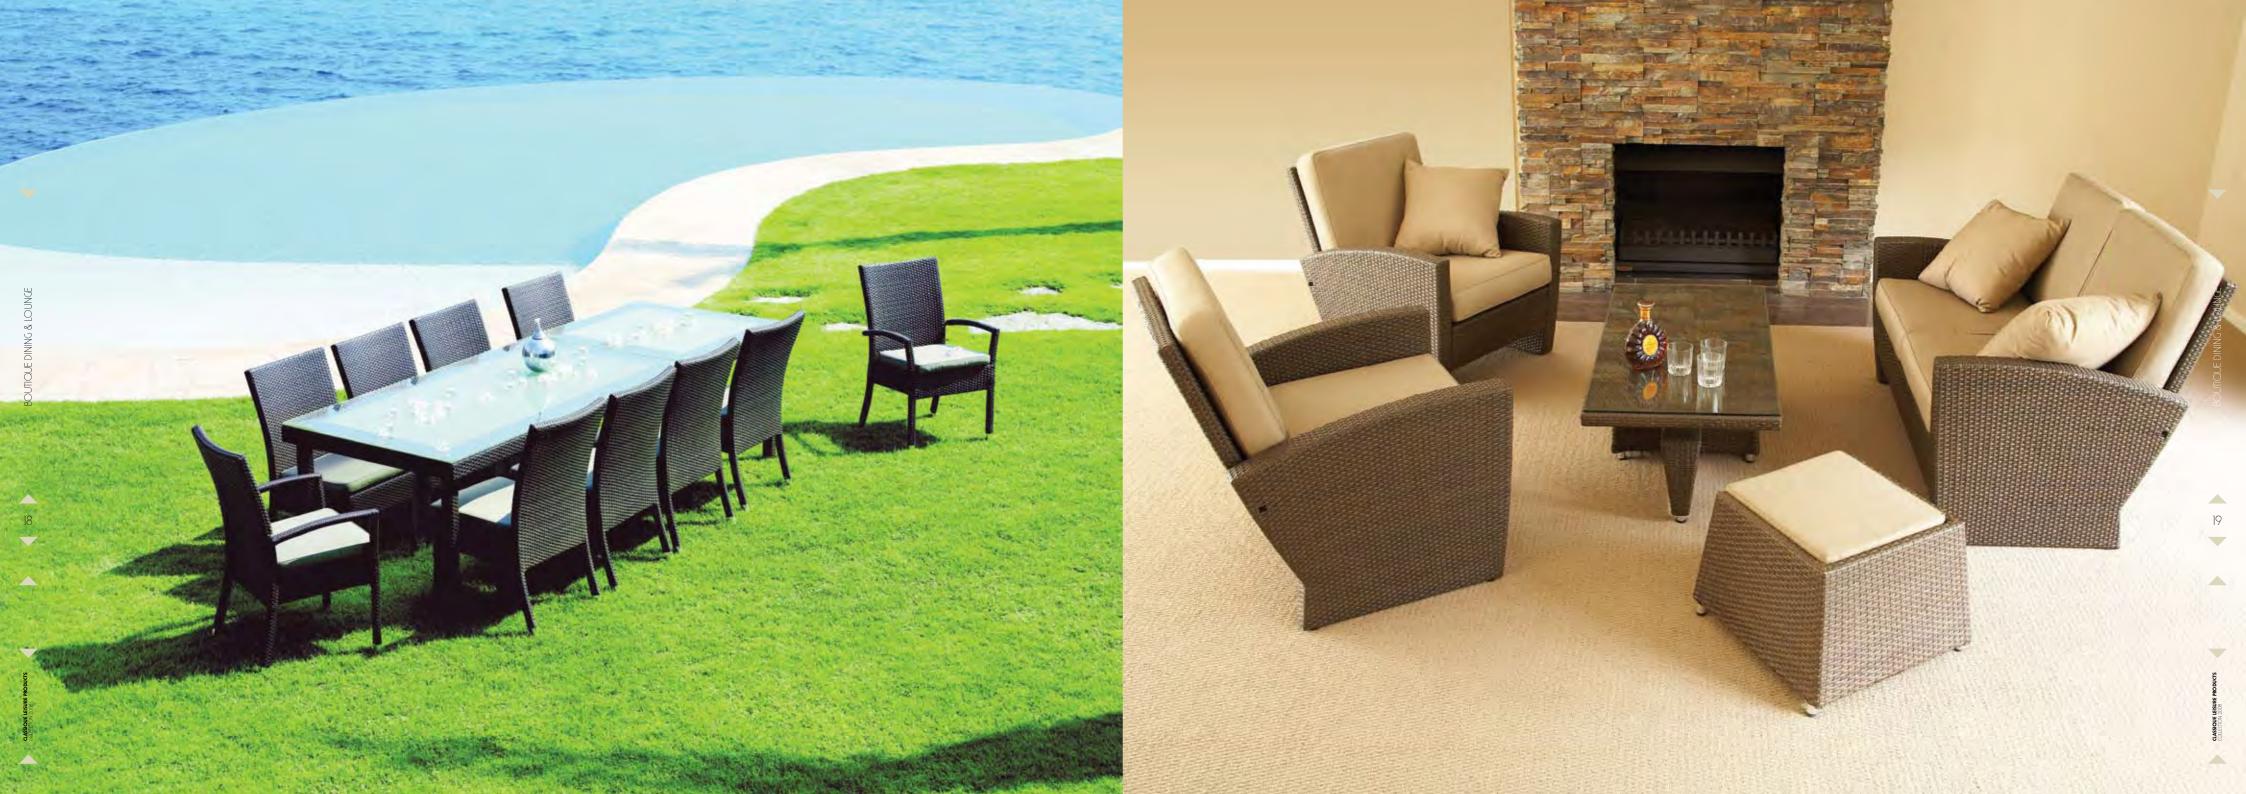

### **GRANITE & TRAVERTINE**

- One of the prestige features of the Classique Leisure Collection is the ability to mix genuine granite and travertine with the various colours of Durawick<sup>TM</sup>.
- Elegant, easy to dean and durable genuine stone slabs of granite and travertine are being used for a third season with coffee tables, bar tables, side tables and 4-seater tables.
- For larger dining tables in the Boutique Range, which seats 8, 10 and 12 people, Classique Leisure introduces HONEYCOMB table tops in 2007. These table tops reduce the weight of a regular granite or travertine table by as much as 70%. Thin square tiles are cut and laid onto a strong, cellular aluminium plate, to give the appearance of a single slab of granite or travertine, minus the potential weight problems normally associated with these stone materials.
- Granite and travertine have a high-prestige design value, that is versatile for both indoor and outdoor entertaining.

- Another table-top surface introduced in 2007 for the Classique Leisure Collection is the highly durable and versatile CERAMIC tile in the Boutique Range. Completely stain-resistant, heat-resistant, U-V resistant and also easy to dean; CERAMIC will withstand the limits of all commercial applications.
- Each tile is fitted securelty into the very strong and thick-guage powdercoated aluminium frame with a rubber seal that firmly holds the tile in place.
- A unique table edge with strong, easy-to-assemble square-post legs are an outstanding design feature. Contemporary and elegant enough for both indoor and outdoor usage.