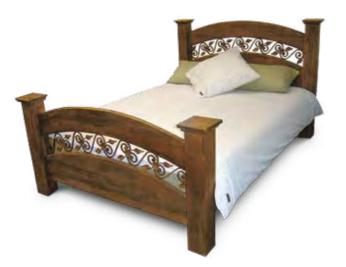

With Solid Timber Top and Wrought Iron **C0-05** L 1000 x W 500 x H 800 **C0-07** L 1400 x W 350 x H 800 **C0-06** L 1600 x W 500 x H 800

**ROUND BEDHEAD-FOOT-SLATS** With Wrought Iron BHFS-03 Queen Size BHFS-04 King Size

SQUARE BEDHEAD-FOOT-SLATS With Wrought Iron BHFS-07 Queen Size BHFS-08 King Size

**BEDSIDE TABLE** With One Drawer and Wrought Iron Door **BT-01** L 560 x W 410 x H 710

• • • • BED CHEST FURNITURE

ZUKU With Ten Drawers and Barottes BC-02 L 1400 x W 550 x H 990