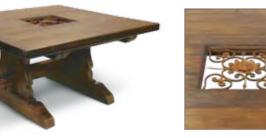

SQUARE TIMBER DINING TABLE With Thick Top (7cm) and Refectory Legs **DT-65** L 1500 x W 1500 x H 770 Wrought Iron and Glass Centre **DT-75** L 1500 x W 1500 x H 770

**RECTANGLE TIMBER DINING TABLE** 

 With Square Legs

 **DT-43** L 2100 x W 1200 x H 790

 **DT-44** L 2500 x W 1200 x H 790

SQUARE TIMBER DINING TABLE With Regular Top and Thick Top Border Only and Refectory Legs DT-08N L 1500 x W 1500 x H 770 Wrought Iron and Glass Centre **DT-26N** L 1500 x W 1500 x H 770