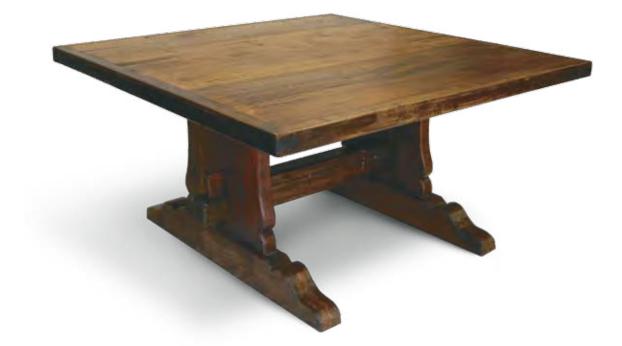

SQUARE TIMBER DINING TABLE With Thick Top (7cm) and Refectory Legs **DT-65** L 1500 x W 1500 x H 770 Wrought Iron and Glass Centre **DT-75** L 1500 x W 1500 x H 770

**RECTANGLE TIMBER DINING TABLE** 

 With Square Legs

 **DT-43** L 2100 x W 1200 x H 790

 **DT-44** L 2500 x W 1200 x H 790

SQUARE TIMBER DINING TABLE With Regular Top and Thick Top Border Only and Refectory Legs DT-08N L 1500 x W 1500 x H 770 Wrought Iron and Glass Centre **DT-26N** L 1500 x W 1500 x H 770