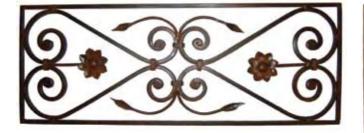

# 1.5 PERSON BENCH With Chest and Wrought Iron BE-03 L 760 x W 590 x H 1050

17

The oxidised decorative wrought iron pieces are hand made by artisans in the traditional Spanish Colonial style and look great in landscaped areas or on feature walls.

ALEGRIA WI-1 L 800 x H 300

GARCIA WI-6 L 1000 x H 400 GASPARA WI-2 L 1000 x H 1000

FERMINA WI-3 L 1500 x H 300

**PEDRO** WI-4 L 500 x H 500

**ROSITA WI-5** L 1250 x H 560

ERNESTO WI-7 L 1110 x H 500

CATALINA WI-8 L 800 x H 800