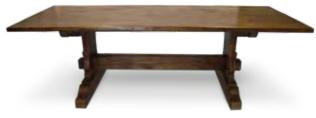

ENTERTAINMENT CABINETS Two Door **TC-01** L 700 x W 480 x H 710 Four Door **TC-07** L 1400 x W 480 x H 710

**RECTANGLE TIMBER DINING TABLE** With Regular Top (4cm) and Refectory Legs **DT-01** L 1500 x W 1050 x H 770 **DT-02** L 1800 x W 1050 x H 770 **DT-03** L 2100 x W 1050 x H 770 **DT-04** L 2100 x W 1050 x H 770 **DT-05** L 2100 x W 1050 x H 770 **DT-05** L 2100 x W 1200 x H 770 **DT-04** L 2500 x W 1050 x H 770 **DT-06** L 2500 x W 1200 x H 770