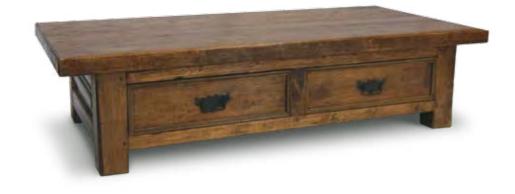

RECTANGLE COFFEE TABLE Solid Timber with Two Drawers Opening Each Side CT-23 L 1400 x W 840 x H 400 CT-20 L 1700 x W 840 x H 400

LOW ENTERTAINMENT UNIT Solid Timber with Three Drawers TC-08 L 1880 x W 600 x H 500