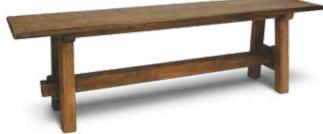

**'CONY' CARVER** 

**BENCH SEAT BS-01** L 1050 x W 350 x H 450 **BS-02** L 1200 x W 350 x H 450 **BS-03** L 1500 x W 350 x H 450 **BS-04** L 1800 x W 350 x H 450 **BS-05** L 2100 x W 350 x H 450 **BS-06** L 2500 x W 350 x H 450