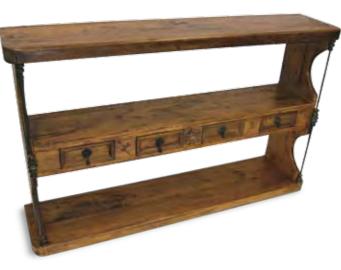

**CONSOLE TABLE** With Wrought Iron and Glass **CO-02** L 1600 x W 350 x H 880

CONSOLE TABLE With Shelf, Drawers and Barottes **CO-03** L 1000 x W 350 x H 1000

CONSOLE TABLE With Shelf, Drawers and Barottes **CO-04** L 1600 x W 350 x H 1000