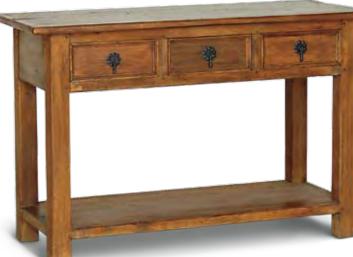

 L 1600 x W 500 x H 850

 L 2020 x W 500 x H 850

TIMBER BUFFET Three Drawers Three Doors BU-33 L 1600 x W 520 x H 900 Four Drawers Four Doors BU-34 L 2200 x W 520 x H 900

CONSOLE TABLE With Wrought Iron and Glass **CO-01** L 1000 x W 350 x H 880