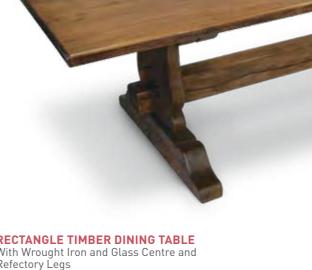

ENTERTAINMENT CABINETS Two Door **TC-01** L 700 x W 480 x H 710 Four Door **TC-07** L 1400 x W 480 x H 710

**RECTANGLE TIMBER DINING TABLE** With Regular Top (4cm) and Refectory Legs **DT-01** L 1500 x W 1050 x H 770 **DT-02** L 1800 x W 1050 x H 770 **DT-03** L 2100 x W 1050 x H 770 **DT-04** L 2100 x W 1050 x H 770 **DT-05** L 2100 x W 1050 x H 770 **DT-05** L 2100 x W 1200 x H 770 **DT-04** L 2500 x W 1050 x H 770 **DT-06** L 2500 x W 1200 x H 770