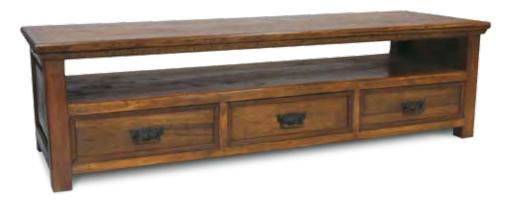

RECTANGLE COFFEE TABLE Solid Timber with Two Drawers Opening Each Side CT-23 L 1400 x W 840 x H 400 CT-20 L 1700 x W 840 x H 400

LOW ENTERTAINMENT UNIT Solid Timber with Three Drawers TC-08 L 1880 x W 600 x H 500