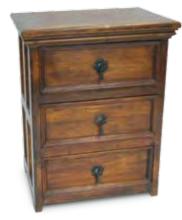

**BED CHEST** With Five Drawers and Barottes BC-01 L 1280 x W 500 x H 1000

BEDSIDE TABLE With Three Drawers **BT-04** L 560 x W 410 x H 710

**ROOM DIVIDER** With Wrought Iron **RD-01** L 1500 x H 1800

MIRROR 
 With Timber Frame