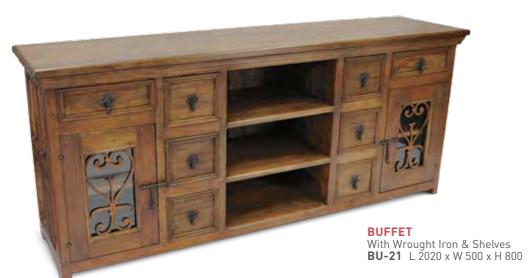

# ZUKU FURNITURE

 BUFFET

 With Wrought Iron

 BU-01 Two Door

 L 870 x W 500 x H 850

 BU-02 Three Door

 L 1260 x W 500 x H 850

 L 1600 x W 500 x H 850

 L 1600 x W 500 x H 850

 L 2020 x W 500 x H 850

TIMBER BUFFET Three Drawers Three Doors BU-33 L 1600 x W 520 x H 900 Four Drawers Four Doors BU-34 L 2200 x W 520 x H 900

CONSOLE TABLE With Wrought Iron and Glass **CO-01** L 1000 x W 350 x H 880