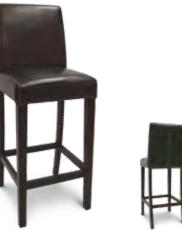

 'CONY' BAR STOOL
 BAR STOOL

 With Timber Seat
 Backless with Pig Skin Seat

 ST-01 L 420 x W 450 x H 1120
 ST-02 L 420 x W 450 x H 750

LEATHER DINING CHAIR Dark Chocolate with Contrasting Stitching Carver **LCC-1** L 600 x W 600 x H 850