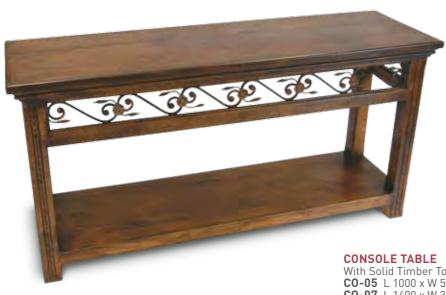

With Solid Timber Top and Wrought Iron **C0-05** L 1000 x W 500 x H 800 **C0-07** L 1400 x W 350 x H 800 **C0-06** L 1600 x W 500 x H 800

**ROUND BEDHEAD-FOOT-SLATS** With Wrought Iron BHFS-03 Queen Size BHFS-04 King Size