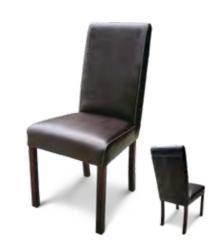

LEATHER DINING CHAIR

LDC-1 L 470 x W 500 x H 1000

Dark Chocolate with Contrasting Stitching

High Back

**LEATHER DINING CHAIR** Dark Chocolate with Contrasting Stitching Low Back LDC-2 L 470 x W 500 x H 870