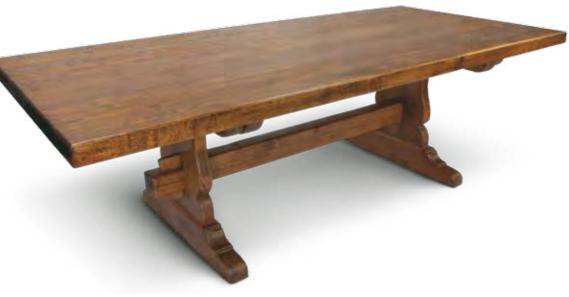

ENTERTAINMENT CABINETS Two Door **TC-01** L 700 x W 480 x H 710 Four Door **TC-07** L 1400 x W 480 x H 710

**RECTANGLE TIMBER DINING TABLE** With Regular Top (4cm) and Refectory Legs **DT-01** L 1500 x W 1050 x H 770 **DT-02** L 1800 x W 1050 x H 770 **DT-03** L 2100 x W 1050 x H 770 **DT-04** L 2100 x W 1050 x H 770 **DT-05** L 2100 x W 1050 x H 770 **DT-05** L 2100 x W 1200 x H 770 **DT-04** L 2500 x W 1050 x H 770 **DT-06** L 2500 x W 1200 x H 770