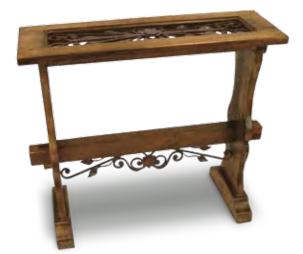

 L 1600 x W 500 x H 850

 L 2020 x W 500 x H 850

TIMBER BUFFET Three Drawers Three Doors BU-33 L 1600 x W 520 x H 900 Four Drawers Four Doors BU-34 L 2200 x W 520 x H 900

CONSOLE TABLE With Wrought Iron and Glass **CO-01** L 1000 x W 350 x H 880

**CONSOLE TABLE** With Wrought Iron and Glass **CO-02** L 1600 x W 350 x H 880

CONSOLE TABLE With Shelf, Drawers and Barottes **CO-03** L 1000 x W 350 x H 1000

CONSOLE TABLE With Shelf, Drawers and Barottes **CO-04** L 1600 x W 350 x H 1000