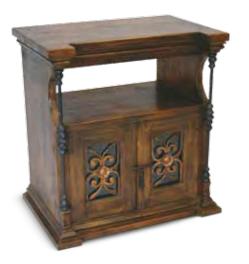

HUTCH With Wrought Iron BUH-02 L 1260 x W 500 x H 2000 BUH-03 L 1600 x W 500 x H 2000 BUH-04 L 2020 x W 500 x H 2000

HALF CABINET Two Door with Wrought Iron CA-02 L 750 x W 440 x H 900

BAR CABINET Two Door with Fretwork B-01 L 1000 x W 330 x H 1300