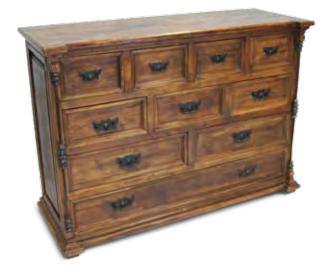

SQUARE BEDHEAD-FOOT-SLATS With Wrought Iron BHFS-07 Queen Size BHFS-08 King Size

**BEDSIDE TABLE** With One Drawer and Wrought Iron Door **BT-01** L 560 x W 410 x H 710

• • • • BED CHEST FURNITURE

ZUKU With Ten Drawers and Barottes BC-02 L 1400 x W 550 x H 990