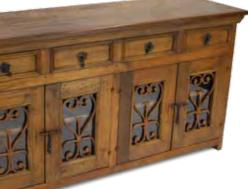

HUTCH With Wrought Iron BUH-02 L 1260 x W 500 x H 2000 BUH-03 L 1600 x W 500 x H 2000 BUH-04 L 2020 x W 500 x H 2000

HALF CABINET Two Door with Wrought Iron CA-02 L 750 x W 440 x H 900

BAR CABINET Two Door with Fretwork B-01 L 1000 x W 330 x H 1300

# ZUKU FURNITURE

 BUFFET

 With Wrought Iron

 BU-01 Two Door

 L 870 x W 500 x H 850

 BU-02 Three Door

 L 1260 x W 500 x H 850

 L 1600 x W 500 x H 850