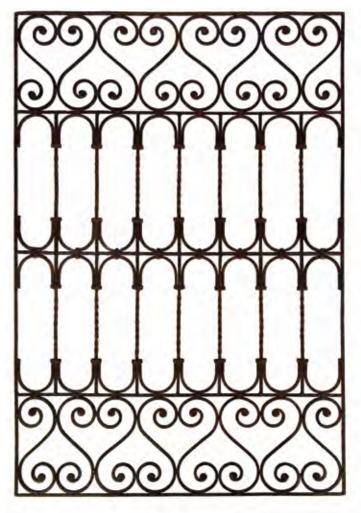

# 1.5 PERSON BENCH With Chest and Wrought Iron BE-03 L 760 x W 590 x H 1050

17

The oxidised decorative wrought iron pieces are hand made by artisans in the traditional Spanish Colonial style and look great in landscaped areas or on feature walls.

ALEGRIA WI-1 L 800 x H 300

GARCIA WI-6 L 1000 x H 400 GASPARA WI-2 L 1000 x H 1000

FERMINA WI-3 L 1500 x H 300

**PEDRO** WI-4 L 500 x H 500

**ROSITA WI-5** L 1250 x H 560

ERNESTO WI-7 L 1110 x H 500

CATALINA WI-8 L 800 x H 800