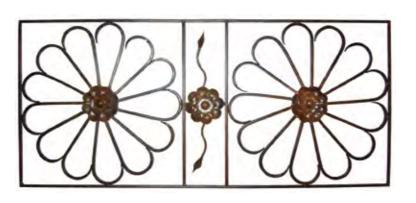

ALEGRIA WI-1 L 800 x H 300

GARCIA WI-6 L 1000 x H 400 GASPARA WI-2 L 1000 x H 1000

FERMINA WI-3 L 1500 x H 300

**PEDRO** WI-4 L 500 x H 500

**ROSITA WI-5** L 1250 x H 560

ERNESTO WI-7 L 1110 x H 500

CATALINA WI-8 L 800 x H 800