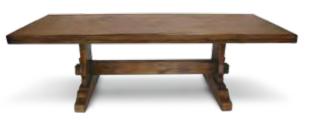

ENTERTAINMENT CABINETS Two Door **TC-01** L 700 x W 480 x H 710 Four Door **TC-07** L 1400 x W 480 x H 710

**RECTANGLE TIMBER DINING TABLE** With Regular Top (4cm) and Refectory Legs **DT-01** L 1500 x W 1050 x H 770 **DT-02** L 1800 x W 1050 x H 770 **DT-03** L 2100 x W 1050 x H 770 **DT-04** L 2100 x W 1050 x H 770 **DT-05** L 2100 x W 1050 x H 770 **DT-05** L 2100 x W 1200 x H 770 **DT-04** L 2500 x W 1050 x H 770 **DT-06** L 2500 x W 1200 x H 770