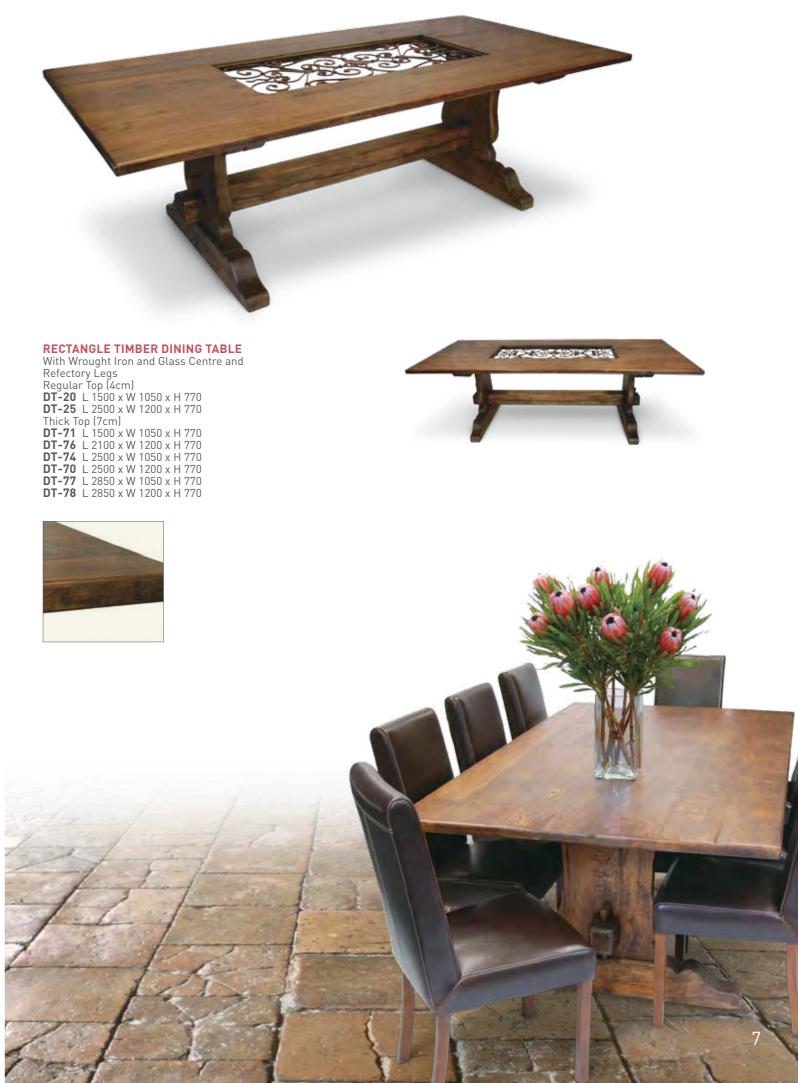

ENTERTAINMENT CABINETS Two Door **TC-01** L 700 x W 480 x H 710 Four Door **TC-07** L 1400 x W 480 x H 710

**RECTANGLE TIMBER DINING TABLE** With Regular Top (4cm) and Refectory Legs **DT-01** L 1500 x W 1050 x H 770 **DT-02** L 1800 x W 1050 x H 770 **DT-03** L 2100 x W 1050 x H 770 **DT-04** L 2100 x W 1050 x H 770 **DT-05** L 2100 x W 1050 x H 770 **DT-05** L 2100 x W 1200 x H 770 **DT-04** L 2500 x W 1050 x H 770 **DT-06** L 2500 x W 1200 x H 770

**RECTANGLE TIMBER DINING TABLE** With Thick Top (7cm) and Refectory Legs **DT-61** L 1500 x W 1050 x H 770 **DT-62** L 1800 x W 1050 x H 770 **DT-62** L 1800 x W 1050 x H 770 **DT-63** L 2100 x W 1050 x H 770 **DT-66** L 2100 x W 1200 x H 770 **DT-64** L 2500 x W 1050 x H 770 **DT-60** L 2500 x W 1200 x H 770 **DT-67** L 2850 x W 1050 x H 770 **DT-68** L 2850 x W 1200 x H 770