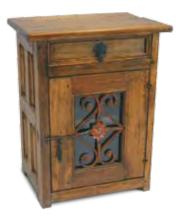

SQUARE BEDHEAD-FOOT-SLATS With Wrought Iron BHFS-07 Queen Size BHFS-08 King Size

**BEDSIDE TABLE** With One Drawer and Wrought Iron Door **BT-01** L 560 x W 410 x H 710

• • • • BED CHEST FURNITURE

ZUKU With Ten Drawers and Barottes BC-02 L 1400 x W 550 x H 990

**BED CHEST** With Five Drawers and Barottes BC-01 L 1280 x W 500 x H 1000

BEDSIDE TABLE With Three Drawers **BT-04** L 560 x W 410 x H 710

**ROOM DIVIDER** With Wrought Iron **RD-01** L 1500 x H 1800

MIRROR 
 With Timber Frame