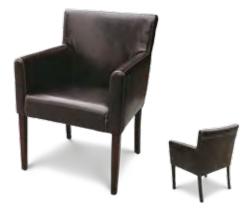

 'CONY' BAR STOOL
 BAR STOOL

 With Timber Seat
 Backless with Pig Skin Seat

 ST-01 L 420 x W 450 x H 1120
 ST-02 L 420 x W 450 x H 750

LEATHER DINING CHAIR Dark Chocolate with Contrasting Stitching Carver **LCC-1** L 600 x W 600 x H 850