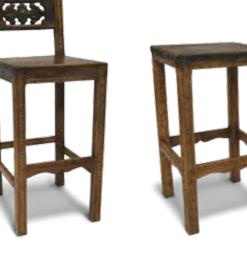

 'CONY' BAR STOOL
 BAR STOOL

 With Timber Seat
 Backless with Pig Skin Seat

 ST-01 L 420 x W 450 x H 1120
 ST-02 L 420 x W 450 x H 750

LEATHER DINING CHAIR Dark Chocolate with Contrasting Stitching Carver **LCC-1** L 600 x W 600 x H 850