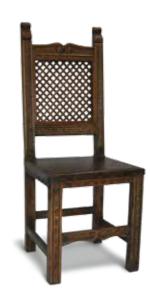

CARVED CARVER

FRETWORK CARVER

WROUGHT IRON CARVER 
 With Pig Skin Seat
 With Pig Skin Seat
 With Pig Skin Seat
 With Pig Skin Seat
 With Pig Skin Seat

 DC-20 L 620 x W 550 x H 1070
 DC-21 L 620 x W 550 x H 1070
 DC-22 L 620 x W 550 x H 1070
 DC-25 L 620 x W 550 x H 1070