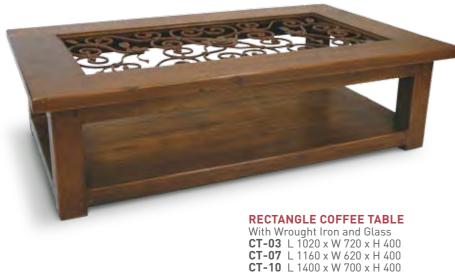

The furniture is extremely hard wearing and durable, the joinery is finished in the old style.

AUXILIARY TABLE With Wrought Iron and Glass CTA-01 L 570 x W 570 x H 500

**SQUARE COFFEE TABLE** With Wrought Iron and Glass **CT-09** L 1000 x W 1000 x H 400 **CT-02** L 1220 x W 1220 x H 400