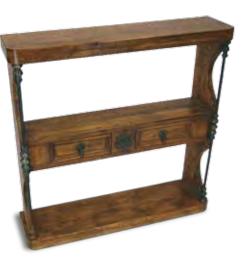

**CONSOLE TABLE** With Wrought Iron and Glass **CO-02** L 1600 x W 350 x H 880

CONSOLE TABLE With Shelf, Drawers and Barottes **CO-03** L 1000 x W 350 x H 1000

CONSOLE TABLE With Shelf, Drawers and Barottes **CO-04** L 1600 x W 350 x H 1000