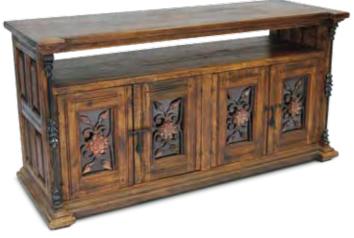

HUTCH With Wrought Iron BUH-02 L 1260 x W 500 x H 2000 BUH-03 L 1600 x W 500 x H 2000 BUH-04 L 2020 x W 500 x H 2000

HALF CABINET Two Door with Wrought Iron CA-02 L 750 x W 440 x H 900

BAR CABINET Two Door with Fretwork B-01 L 1000 x W 330 x H 1300