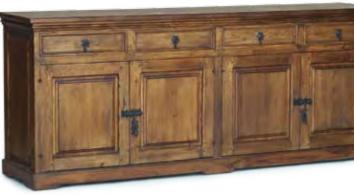

# ZUKU FURNITURE

 BUFFET

 With Wrought Iron

 BU-01 Two Door

 L 870 x W 500 x H 850

 BU-02 Three Door

 L 1260 x W 500 x H 850

 L 1600 x W 500 x H 850

 L 1600 x W 500 x H 850

 L 2020 x W 500 x H 850

TIMBER BUFFET Three Drawers Three Doors BU-33 L 1600 x W 520 x H 900 Four Drawers Four Doors BU-34 L 2200 x W 520 x H 900

CONSOLE TABLE With Wrought Iron and Glass **CO-01** L 1000 x W 350 x H 880