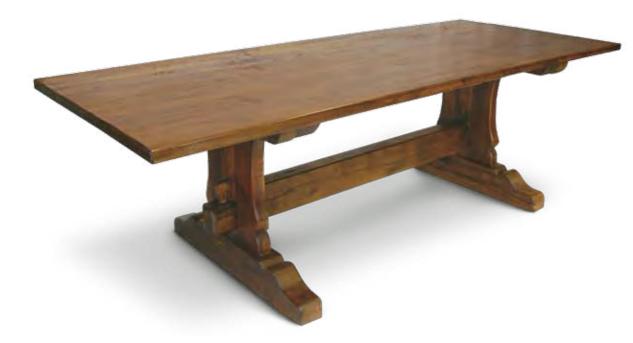

ENTERTAINMENT CABINETS Two Door **TC-01** L 700 x W 480 x H 710 Four Door **TC-07** L 1400 x W 480 x H 710

**RECTANGLE TIMBER DINING TABLE** With Regular Top (4cm) and Refectory Legs **DT-01** L 1500 x W 1050 x H 770 **DT-02** L 1800 x W 1050 x H 770 **DT-03** L 2100 x W 1050 x H 770 **DT-04** L 2100 x W 1050 x H 770 **DT-05** L 2100 x W 1050 x H 770 **DT-05** L 2100 x W 1200 x H 770 **DT-04** L 2500 x W 1050 x H 770 **DT-06** L 2500 x W 1200 x H 770