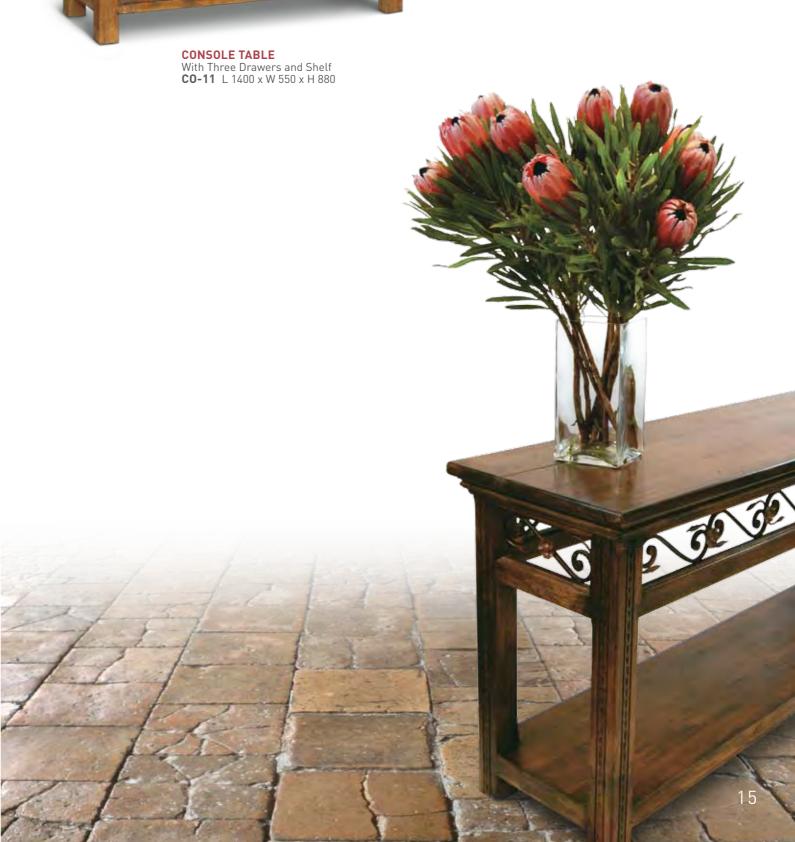

The furniture is extremely hard wearing and durable, the joinery is finished in the old style.

AUXILIARY TABLE With Wrought Iron and Glass CTA-01 L 570 x W 570 x H 500

**SQUARE COFFEE TABLE** With Wrought Iron and Glass **CT-09** L 1000 x W 1000 x H 400 **CT-02** L 1220 x W 1220 x H 400