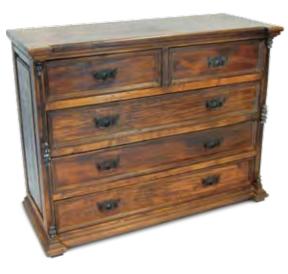

**BED CHEST** With Five Drawers and Barottes BC-01 L 1280 x W 500 x H 1000

BEDSIDE TABLE With Three Drawers **BT-04** L 560 x W 410 x H 710

**ROOM DIVIDER** With Wrought Iron **RD-01** L 1500 x H 1800

MIRROR 
 With Timber Frame