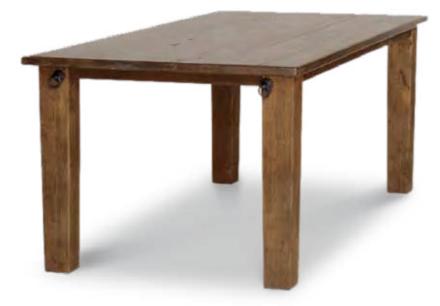

SQUARE TIMBER DINING TABLE With Thick Top (7cm) and Refectory Legs **DT-65** L 1500 x W 1500 x H 770 Wrought Iron and Glass Centre **DT-75** L 1500 x W 1500 x H 770

**RECTANGLE TIMBER DINING TABLE** 

 With Square Legs

 **DT-43** L 2100 x W 1200 x H 790

 **DT-44** L 2500 x W 1200 x H 790

SQUARE TIMBER DINING TABLE With Regular Top and Thick Top Border Only and Refectory Legs DT-08N L 1500 x W 1500 x H 770 Wrought Iron and Glass Centre **DT-26N** L 1500 x W 1500 x H 770