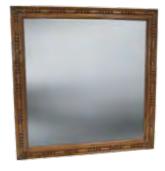

 MW-1
 L 1000 x H 1000

 MW-2
 L 1280 x H 1000

 MW-3
 L 1600 x H 1000

HALL STAND With Mirror and Drawer HA-01 L 810 x W 340 x H 1850

**2 PERSON BENCH** With Chest **BE-02** L 1000 x W 590 x H 1050

## MIRROR

With Wrought Iron Border MI-1 L 1000 x H 1000 MI-2 L 1280 x H 1000 **MI-3** L 1600 x H 1000