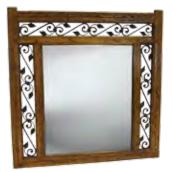

## MIRROR

With Wrought Iron Border MI-1 L 1000 x H 1000 MI-2 L 1280 x H 1000 **MI-3** L 1600 x H 1000