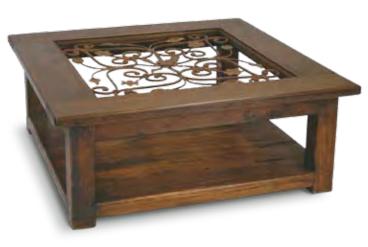

The furniture is extremely hard wearing and durable, the joinery is finished in the old style.

AUXILIARY TABLE With Wrought Iron and Glass CTA-01 L 570 x W 570 x H 500

**SQUARE COFFEE TABLE** With Wrought Iron and Glass **CT-09** L 1000 x W 1000 x H 400 **CT-02** L 1220 x W 1220 x H 400