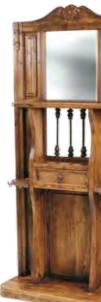

 MW-1
 L 1000 x H 1000

 MW-2
 L 1280 x H 1000

 MW-3
 L 1600 x H 1000

HALL STAND With Mirror and Drawer HA-01 L 810 x W 340 x H 1850

**2 PERSON BENCH** With Chest **BE-02** L 1000 x W 590 x H 1050