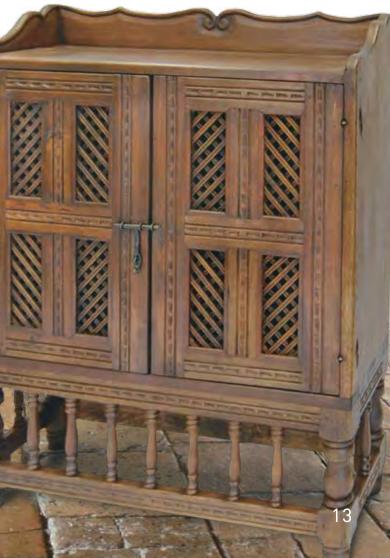

HUTCH With Wrought Iron BUH-02 L 1260 x W 500 x H 2000 BUH-03 L 1600 x W 500 x H 2000 BUH-04 L 2020 x W 500 x H 2000

HALF CABINET Two Door with Wrought Iron CA-02 L 750 x W 440 x H 900

BAR CABINET Two Door with Fretwork B-01 L 1000 x W 330 x H 1300