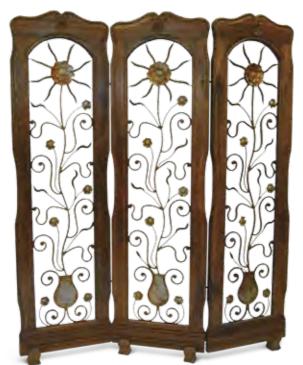

**BED CHEST** With Five Drawers and Barottes BC-01 L 1280 x W 500 x H 1000

BEDSIDE TABLE With Three Drawers **BT-04** L 560 x W 410 x H 710

**ROOM DIVIDER** With Wrought Iron **RD-01** L 1500 x H 1800

MIRROR 
 With Timber Frame