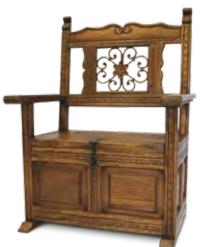

# 1.5 PERSON BENCH With Chest and Wrought Iron BE-03 L 760 x W 590 x H 1050

17

The oxidised decorative wrought iron pieces are hand made by artisans in the traditional Spanish Colonial style and look great in landscaped areas or on feature walls.