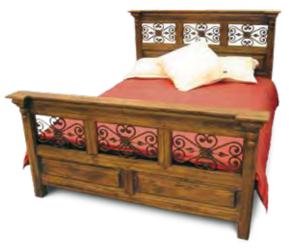

With Solid Timber Top and Wrought Iron **C0-05** L 1000 x W 500 x H 800 **C0-07** L 1400 x W 350 x H 800 **C0-06** L 1600 x W 500 x H 800

**ROUND BEDHEAD-FOOT-SLATS** With Wrought Iron BHFS-03 Queen Size BHFS-04 King Size

SQUARE BEDHEAD-FOOT-SLATS With Wrought Iron BHFS-07 Queen Size BHFS-08 King Size

**BEDSIDE TABLE** With One Drawer and Wrought Iron Door **BT-01** L 560 x W 410 x H 710

• • • • BED CHEST FURNITURE

ZUKU With Ten Drawers and Barottes BC-02 L 1400 x W 550 x H 990