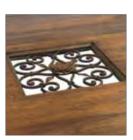

SQUARE TIMBER DINING TABLE With Thick Top (7cm) and Refectory Legs **DT-65** L 1500 x W 1500 x H 770 Wrought Iron and Glass Centre **DT-75** L 1500 x W 1500 x H 770

**RECTANGLE TIMBER DINING TABLE** 

 With Square Legs

 **DT-43** L 2100 x W 1200 x H 790

 **DT-44** L 2500 x W 1200 x H 790

SQUARE TIMBER DINING TABLE With Regular Top and Thick Top Border Only and Refectory Legs DT-08N L 1500 x W 1500 x H 770 Wrought Iron and Glass Centre **DT-26N** L 1500 x W 1500 x H 770