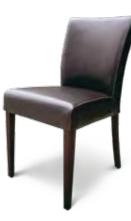

LEATHER DINING CHAIR

LDC-1 L 470 x W 500 x H 1000

Dark Chocolate with Contrasting Stitching

High Back

**LEATHER DINING CHAIR** Dark Chocolate with Contrasting Stitching Low Back LDC-2 L 470 x W 500 x H 870