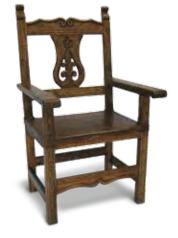

**CARVED DINING CHAIR** 
 With Pig Skin Seat
 With Pig Skin Seat

 **DC-02** L 400 x W 460 x H 1060
 **DC-03** L 400 x W 460 x H 1060

FRETWORK DINING CHAIR

**'CONY' DINING CHAIR** With Pig Skin Seat **DC-17** L 400 x W 460 x H 1030

CARVED CARVER

FRETWORK CARVER

WROUGHT IRON CARVER 
 With Pig Skin Seat
 With Pig Skin Seat
 With Pig Skin Seat
 With Pig Skin Seat
 With Pig Skin Seat

 DC-20 L 620 x W 550 x H 1070
 DC-21 L 620 x W 550 x H 1070
 DC-22 L 620 x W 550 x H 1070
 DC-25 L 620 x W 550 x H 1070