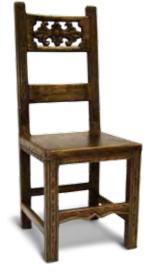

**CARVED DINING CHAIR** 
 With Pig Skin Seat
 With Pig Skin Seat

 **DC-02** L 400 x W 460 x H 1060
 **DC-03** L 400 x W 460 x H 1060

FRETWORK DINING CHAIR

**'CONY' DINING CHAIR** With Pig Skin Seat **DC-17** L 400 x W 460 x H 1030