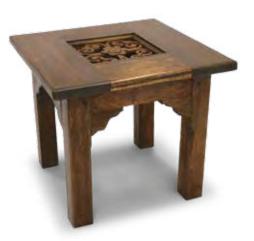

The furniture is extremely hard wearing and durable, the joinery is finished in the old style.

AUXILIARY TABLE With Wrought Iron and Glass CTA-01 L 570 x W 570 x H 500

**SQUARE COFFEE TABLE** With Wrought Iron and Glass **CT-09** L 1000 x W 1000 x H 400 **CT-02** L 1220 x W 1220 x H 400