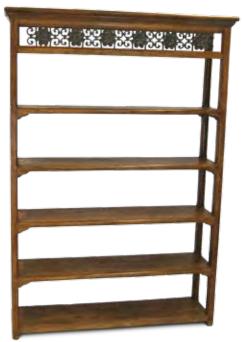

HUTCH With Wrought Iron BUH-02 L 1260 x W 500 x H 2000 BUH-03 L 1600 x W 500 x H 2000 BUH-04 L 2020 x W 500 x H 2000

HALF CABINET Two Door with Wrought Iron CA-02 L 750 x W 440 x H 900

BAR CABINET Two Door with Fretwork B-01 L 1000 x W 330 x H 1300