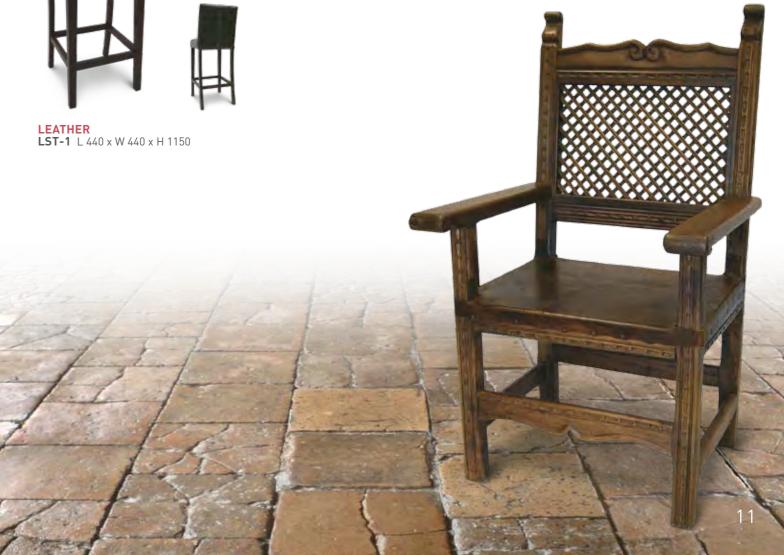

CARVED CARVER

FRETWORK CARVER

WROUGHT IRON CARVER 
 With Pig Skin Seat
 With Pig Skin Seat
 With Pig Skin Seat
 With Pig Skin Seat
 With Pig Skin Seat

 DC-20 L 620 x W 550 x H 1070
 DC-21 L 620 x W 550 x H 1070
 DC-22 L 620 x W 550 x H 1070
 DC-25 L 620 x W 550 x H 1070

**'CONY' CARVER** 

**BENCH SEAT BS-01** L 1050 x W 350 x H 450 **BS-02** L 1200 x W 350 x H 450 **BS-03** L 1500 x W 350 x H 450 **BS-04** L 1800 x W 350 x H 450 **BS-05** L 2100 x W 350 x H 450 **BS-06** L 2500 x W 350 x H 450