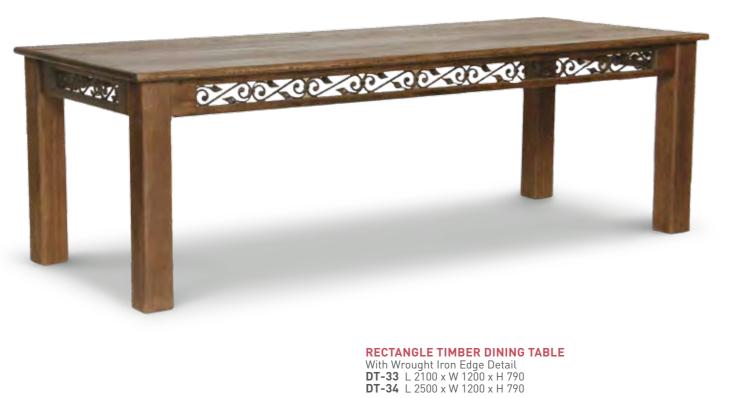

SQUARE TIMBER DINING TABLE With Thick Top (7cm) and Refectory Legs **DT-65** L 1500 x W 1500 x H 770 Wrought Iron and Glass Centre **DT-75** L 1500 x W 1500 x H 770

**RECTANGLE TIMBER DINING TABLE** 

 With Square Legs

 **DT-43** L 2100 x W 1200 x H 790

 **DT-44** L 2500 x W 1200 x H 790

SQUARE TIMBER DINING TABLE With Regular Top and Thick Top Border Only and Refectory Legs DT-08N L 1500 x W 1500 x H 770 Wrought Iron and Glass Centre **DT-26N** L 1500 x W 1500 x H 770