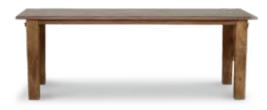

**'CONY' CARVER** 

**BENCH SEAT BS-01** L 1050 x W 350 x H 450 **BS-02** L 1200 x W 350 x H 450 **BS-03** L 1500 x W 350 x H 450 **BS-04** L 1800 x W 350 x H 450 **BS-05** L 2100 x W 350 x H 450 **BS-06** L 2500 x W 350 x H 450