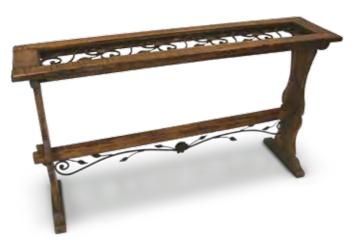

 L 1600 x W 500 x H 850

 L 2020 x W 500 x H 850

TIMBER BUFFET Three Drawers Three Doors BU-33 L 1600 x W 520 x H 900 Four Drawers Four Doors BU-34 L 2200 x W 520 x H 900

CONSOLE TABLE With Wrought Iron and Glass **CO-01** L 1000 x W 350 x H 880

**CONSOLE TABLE** With Wrought Iron and Glass **CO-02** L 1600 x W 350 x H 880

CONSOLE TABLE With Shelf, Drawers and Barottes **CO-03** L 1000 x W 350 x H 1000

CONSOLE TABLE With Shelf, Drawers and Barottes **CO-04** L 1600 x W 350 x H 1000