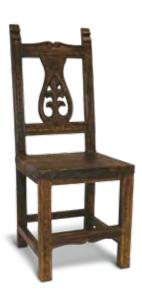

**CARVED DINING CHAIR** 
 With Pig Skin Seat
 With Pig Skin Seat

 **DC-02** L 400 x W 460 x H 1060
 **DC-03** L 400 x W 460 x H 1060

FRETWORK DINING CHAIR

**'CONY' DINING CHAIR** With Pig Skin Seat **DC-17** L 400 x W 460 x H 1030