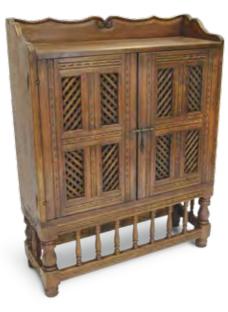

HUTCH With Wrought Iron BUH-02 L 1260 x W 500 x H 2000 BUH-03 L 1600 x W 500 x H 2000 BUH-04 L 2020 x W 500 x H 2000

HALF CABINET Two Door with Wrought Iron CA-02 L 750 x W 440 x H 900

BAR CABINET Two Door with Fretwork B-01 L 1000 x W 330 x H 1300