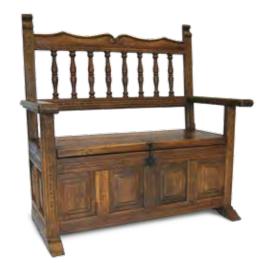

 MW-1
 L 1000 x H 1000

 MW-2
 L 1280 x H 1000

 MW-3
 L 1600 x H 1000

HALL STAND With Mirror and Drawer HA-01 L 810 x W 340 x H 1850

**2 PERSON BENCH** With Chest **BE-02** L 1000 x W 590 x H 1050

# 1.5 PERSON BENCH With Chest and Wrought Iron BE-03 L 760 x W 590 x H 1050

17

The oxidised decorative wrought iron pieces are hand made by artisans in the traditional Spanish Colonial style and look great in landscaped areas or on feature walls.