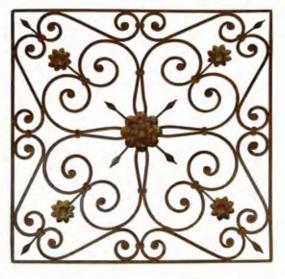

# 1.5 PERSON BENCH With Chest and Wrought Iron BE-03 L 760 x W 590 x H 1050

17

The oxidised decorative wrought iron pieces are hand made by artisans in the traditional Spanish Colonial style and look great in landscaped areas or on feature walls.

ALEGRIA WI-1 L 800 x H 300

GARCIA WI-6 L 1000 x H 400 GASPARA WI-2 L 1000 x H 1000

FERMINA WI-3 L 1500 x H 300

**PEDRO** WI-4 L 500 x H 500

**ROSITA WI-5** L 1250 x H 560

ERNESTO WI-7 L 1110 x H 500

CATALINA WI-8 L 800 x H 800