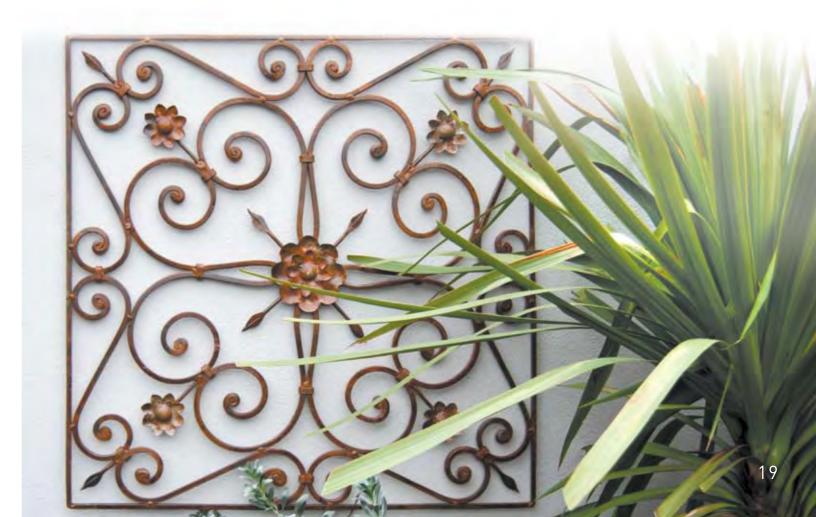

# 1.5 PERSON BENCH With Chest and Wrought Iron BE-03 L 760 x W 590 x H 1050

17

The oxidised decorative wrought iron pieces are hand made by artisans in the traditional Spanish Colonial style and look great in landscaped areas or on feature walls.

ALEGRIA WI-1 L 800 x H 300

GARCIA WI-6 L 1000 x H 400 GASPARA WI-2 L 1000 x H 1000

FERMINA WI-3 L 1500 x H 300

**PEDRO** WI-4 L 500 x H 500

**ROSITA WI-5** L 1250 x H 560

ERNESTO WI-7 L 1110 x H 500

CATALINA WI-8 L 800 x H 800