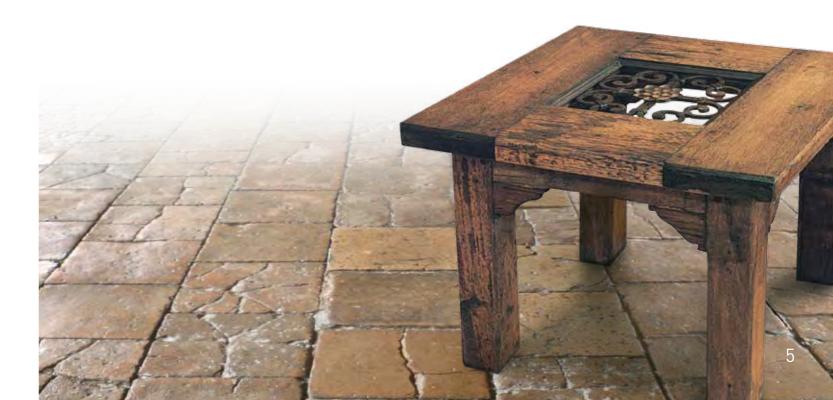

The furniture is extremely hard wearing and durable, the joinery is finished in the old style.

AUXILIARY TABLE With Wrought Iron and Glass CTA-01 L 570 x W 570 x H 500

**SQUARE COFFEE TABLE** With Wrought Iron and Glass **CT-09** L 1000 x W 1000 x H 400 **CT-02** L 1220 x W 1220 x H 400