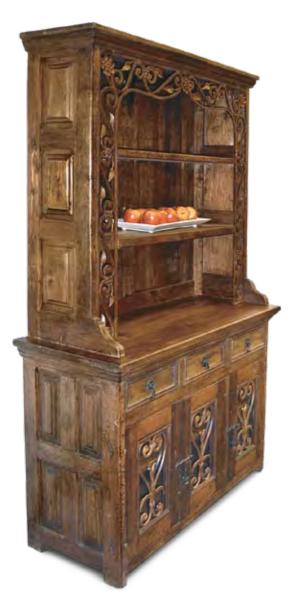

HUTCH With Wrought Iron BUH-02 L 1260 x W 500 x H 2000 BUH-03 L 1600 x W 500 x H 2000 BUH-04 L 2020 x W 500 x H 2000

HALF CABINET Two Door with Wrought Iron CA-02 L 750 x W 440 x H 900

BAR CABINET Two Door with Fretwork B-01 L 1000 x W 330 x H 1300