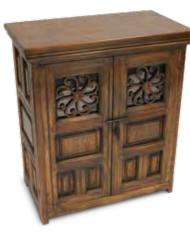

HUTCH With Wrought Iron BUH-02 L 1260 x W 500 x H 2000 BUH-03 L 1600 x W 500 x H 2000 BUH-04 L 2020 x W 500 x H 2000

HALF CABINET Two Door with Wrought Iron CA-02 L 750 x W 440 x H 900

BAR CABINET Two Door with Fretwork B-01 L 1000 x W 330 x H 1300