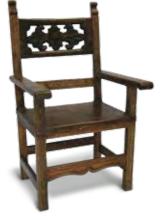

**CARVED DINING CHAIR** 
 With Pig Skin Seat
 With Pig Skin Seat

 **DC-02** L 400 x W 460 x H 1060
 **DC-03** L 400 x W 460 x H 1060

FRETWORK DINING CHAIR

**'CONY' DINING CHAIR** With Pig Skin Seat **DC-17** L 400 x W 460 x H 1030

CARVED CARVER

FRETWORK CARVER

WROUGHT IRON CARVER 
 With Pig Skin Seat
 With Pig Skin Seat
 With Pig Skin Seat
 With Pig Skin Seat
 With Pig Skin Seat

 DC-20 L 620 x W 550 x H 1070
 DC-21 L 620 x W 550 x H 1070
 DC-22 L 620 x W 550 x H 1070
 DC-25 L 620 x W 550 x H 1070