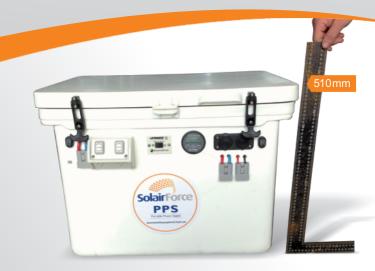

## THE CONCEPT

The Solairforce PPS is essentially a Solar charged battery system with a pure sine wave inverter which is portable and able to be used in a variety of applications. It is able to be charged via solar or a mains battery charger and has a deep cycle battery storage component. The Solairforce PPS has 12v DC, 240v AC and USB capabilities.

- · Environmentally friendly
- Fully sealed unit in a robust, insulated case
- Direct USB connection

ph. 0437 289 282

absolutebuildingsupplies@y7mail.com