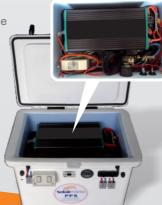

## THE CONCEPT

The Solairforce PPS is essentially a Solar charged battery system with a pure sine wave inverter which is portable and able to be used in a variety of applications. It is able to be charged via solar or a mains battery charger and has a deep cycle battery storage component. The Solairforce PPS has 12v DC, 240v AC and USB capabilities.